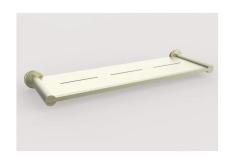

## **Mizu Drift Metal Shelf Brushed Nickel**

## 2269168

| SPECIFICATIONS                                              |                              |
|-------------------------------------------------------------|------------------------------|
| Recommended Use                                             | Domestic, Hotel & Commercial |
| Colour                                                      | Brushed Nickel               |
| Material                                                    | Brass                        |
| WARRANTY                                                    |                              |
| Replacement Only - Domestic Use                             | 10 Years                     |
| Parts Replacement Only                                      | 12 Months                    |
| Please refer to Warranty Page for full Terms and Conditions |                              |