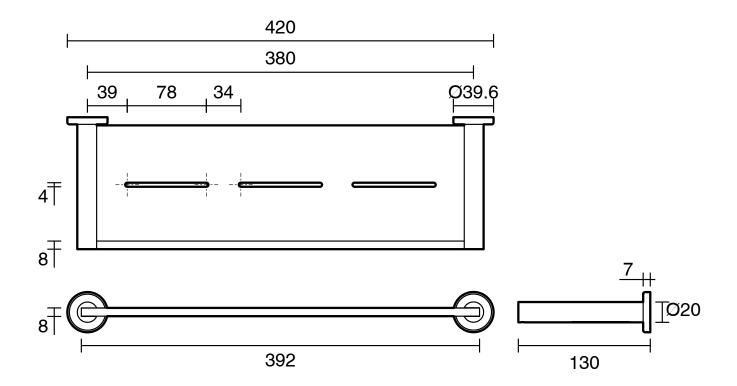

|                              |
|-------------------------------------------------------------|------------------------------|
| Recommended Use                                             | Domestic, Hotel & Commercial |
| Colour                                                      | Brushed Nickel               |
| Material                                                    | Brass                        |
| WARRANTY                                                    |                              |
| Replacement Only - Domestic Use                             | 10 Years                     |
| Parts Replacement Only                                      | 12 Months                    |
| Please refer to Warranty Page for full Terms and Conditions |                              |





Dimensions are nominal measurements only.

## **CLEANING RECOMMENDATIONS:**

We recommend the use of soapy water or approved cleaners. This product should not be cleaned with abrasive materials. Damage caused by any improper treatment is not covered by the product warranty. Refer to Warranty Conditions