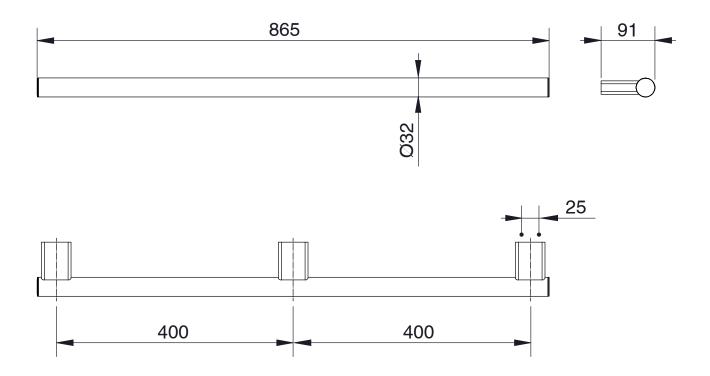

Note: The Mizu Drift Assisted Living range is not intended for installation in AS 1428 spaces. Consult with a Reece showroom representative for any AS 1428 requirements.

Dimensions are nominal measurements only.