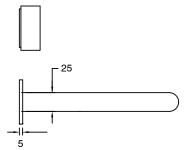

## Milli Pure Wall Basin Hostess System 200mm PVD Brushed Bronze (3 Star) 9511082

| SPECIFICATIONS                                              |                               |
|-------------------------------------------------------------|-------------------------------|
| Recommended Use                                             | Domestic;Hotel;Commercial     |
| Colour Finish                                               | Brushed Bronze                |
| Primary Material                                            | DR Brass                      |
| Recommended Pressure Range                                  | 150 - 500 kPa as per AS3500   |
| Max Continuous Working Temperature (deg C)                  | 65                            |
| Min Continuous Working Temperature (deg C)                  | 5                             |
| Hot Water Unit Suitability                                  | Storage Tank; Continuous Flow |
| WARRANTY                                                    |                               |
| Warranty - Domestic Use (Years)                             | 15                            |
| Spare Parts & Labour (Years)                                | 1                             |
| Please refer to Warranty Page for full Terms and Conditions |                               |

Dimensions are nominal measurements only.