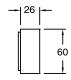

## Milli Pure Wall Basin Hostess System 200mm PVD Brushed Bronze (3 Star) 9511082

| SPECIFICATIONS                                              |                               |
|-------------------------------------------------------------|-------------------------------|
| Recommended Use                                             | Domestic;Hotel;Commercial     |
| Colour Finish                                               | Brushed Bronze                |
| Primary Material                                            | DR Brass                      |
| Recommended Pressure Range                                  | 150 - 500 kPa as per AS3500   |
| Max Continuous Working Temperature (deg C)                  | 65                            |
| Min Continuous Working Temperature (deg C)                  | 5                             |
| Hot Water Unit Suitability                                  | Storage Tank; Continuous Flow |
| WARRANTY                                                    |                               |
| Warranty - Domestic Use (Years)                             | 15                            |
| Spare Parts & Labour (Years)                                | 1                             |
| Please refer to Warranty Page for full Terms and Conditions |                               |

Dimensions are nominal measurements only.