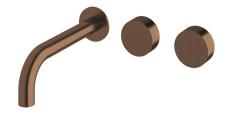

## Milli Pure Wall Basin Hostess System 200mm PVD Brushed Bronze (3 Star) 9511082

| SPECIFICATIONS                                              |                               |
|-------------------------------------------------------------|-------------------------------|
| Recommended Use                                             | Domestic;Hotel;Commercial     |
| Colour Finish                                               | Brushed Bronze                |
| Primary Material                                            | DR Brass                      |
| Recommended Pressure Range                                  | 150 - 500 kPa as per AS3500   |
| Max Continuous Working Temperature (deg C)                  | 65                            |
| Min Continuous Working Temperature (deg C)                  | 5                             |
| Hot Water Unit Suitability                                  | Storage Tank; Continuous Flow |
| WARRANTY                                                    |                               |
| Warranty - Domestic Use (Years)                             | 15                            |
| Spare Parts & Labour (Years)                                | 1                             |
| Please refer to Warranty Page for full Terms and Conditions |                               |