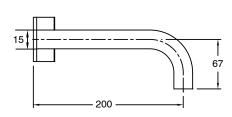

## Milli Pure Wall Basin Hostess System 200mm PVD Brushed Bronze (3 Star) 9511082

| SPECIFICATIONS                                              |                               |
|-------------------------------------------------------------|-------------------------------|
| Recommended Use                                             | Domestic;Hotel;Commercial     |
| Colour Finish                                               | Brushed Bronze                |
| Primary Material                                            | DR Brass                      |
| Recommended Pressure Range                                  | 150 - 500 kPa as per AS3500   |
| Max Continuous Working Temperature (deg C)                  | 65                            |
| Min Continuous Working Temperature (deg C)                  | 5                             |
| Hot Water Unit Suitability                                  | Storage Tank; Continuous Flow |
| WARRANTY                                                    |                               |
| Warranty - Domestic Use (Years)                             | 15                            |
| Spare Parts & Labour (Years)                                | 1                             |
| Please refer to Warranty Page for full Terms and Conditions |                               |

Dimensions are nominal measurements only.