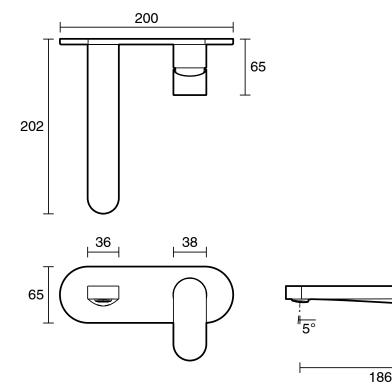

\_6.5 ⊢—

108

## **CLEANING RECOMMENDATIONS:**

Dimensions are nominal measurements only.

We recommend the use of soapy water or approved cleaners. This product should not be cleaned with abrasive materials. Damage caused by any improper treatment is not covered by the product warranty. Refer to Warranty Conditions