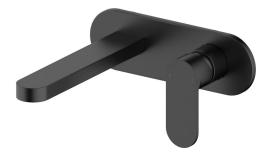

------|------------------------------|
| Colour Category                                             | Black                        |
| Colour Finish                                               | Matte Black                  |
| Primary Material                                            | Lead Free Brass              |
| Hot Water Unit Suitability                                  | Storage Tank;Continuous Flow |
| WARRANTY                                                    |                              |
| Warranty - Domestic Use (Years)                             | 10                           |
| Spare Parts & Labour (Years)                                | 1                            |
| Please refer to Warranty Page for full Terms and Conditions |                              |



\_6.5 ⊢—

108







## **CLEANING RECOMMENDATIONS:**

Dimensions are nominal measurements only.

We recommend the use of soapy water or approved cleaners. This product should not be cleaned with abrasive materials. Damage caused by any improper treatment is not covered by the product warranty. Refer to Warranty Conditions

Disclaimer: Products in this specification manual must by regulation be installed by licensed and registered trade people. The manufacturer/distributor reserves the right to vary specifications or delete models from their range without prior notification. Dimensions are nominal measurements only. Dimensions and set-outs listed are correct at time of publication however the manufacturer/distributor takes no responsibility for printing errors.

Published 19/11/2024

To