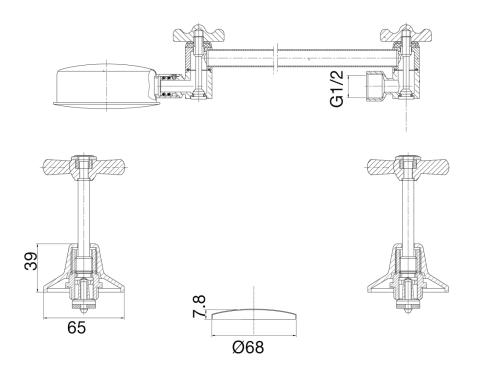

Brass                      |
| Recommended Pressure Range                                  | 150 - 500 kPa as per AS3500   |
| Max Continuous Working Temperature (deg C)                  | 80                            |
| Min Continuous Working Temperature (deg C)                  | 5                             |
| Hot Water Unit Suitability                                  | Storage Tank; Continuous Flow |
| WARRANTY                                                    |                               |
| Warranty - Domestic Use (Years)                             | 10                            |
| Spare Parts & Labour (Years)                                | 1                             |
| Please refer to Warranty Page for full Terms and Conditions |                               |







Dimensions are nominal measurements only.

## **CLEANING RECOMMENDATIONS:**

We recommend the use of soapy water or approved cleaners. This product should not be cleaned with abrasive materials. Damage caused by any improper treatment is not covered by the product warranty. Refer to Warranty Conditions