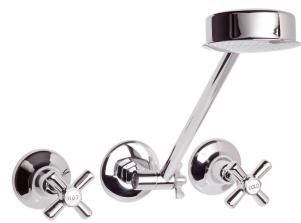

## **Posh Bristol Shower Set Chrome (3 Star)**

## 2205922

| SPECIFICATIONS                                              |                               |
|-------------------------------------------------------------|-------------------------------|
| Recommended Use                                             | Domestic;Hotel;Commercial     |
| Colour Finish                                               | Chrome                        |
| Primary Material                                            | DR Brass                      |
| Recommended Pressure Range                                  | 150 - 500 kPa as per AS3500   |
| Max Continuous Working Temperature (deg C)                  | 80                            |
| Min Continuous Working Temperature (deg C)                  | 5                             |
| Hot Water Unit Suitability                                  | Storage Tank; Continuous Flow |
| WARRANTY                                                    |                               |
| Warranty - Domestic Use (Years)                             | 10                            |
| Spare Parts & Labour (Years)                                | 1                             |
| Please refer to Warranty Page for full Terms and Conditions |                               |