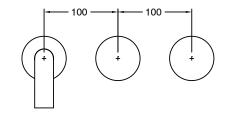

DR Brass                     |
| Recommended Pressure Range                                  | 150 - 500 kPa as per AS3500  |
| Max Continuous Working Temperature (deg C)                  | 65                           |
| Min Continuous Working Temperature (deg C)                  | 5                            |
| Hot Water Unit Suitability                                  | Storage Tank;Continuous Flow |
| WARRANTY                                                    |                              |
| Warranty - Domestic Use (Years)                             | 15                           |
| Spare Parts & Labour (Years)                                | 1                            |
| Please refer to Warranty Page for full Terms and Conditions |                              |













Dimensions are nominal measurements only.

## **CLEANING RECOMMENDATIONS:**

We recommend the use of soapy water or approved cleaners. This product should not be cleaned with abrasive materials. Damage caused by any improper treatment is not covered by the product warranty. Refer to Warranty Conditions