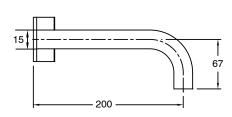

## Milli Pure Wall Basin Hostess System 200mm PVD Brushed Gold (3 Star) 9510897

| SPECIFICATIONS                                              |                              |
|-------------------------------------------------------------|------------------------------|
| Recommended Use                                             | Domestic;Hotel;Commercial    |
| Colour Finish                                               | Brushed Gold                 |
| Primary Material                                            | DR Brass                     |
| Recommended Pressure Range                                  | 150 - 500 kPa as per AS3500  |
| Max Continuous Working Temperature (deg C)                  | 65                           |
| Min Continuous Working Temperature (deg C)                  | 5                            |
| Hot Water Unit Suitability                                  | Storage Tank;Continuous Flow |
| WARRANTY                                                    |                              |
| Warranty - Domestic Use (Years)                             | 15                           |
| Spare Parts & Labour (Years)                                | 1                            |
| Please refer to Warranty Page for full Terms and Conditions |                              |

Dimensions are nominal measurements only.