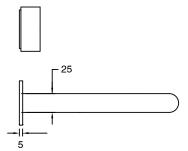

| DR Brass                     |
| Recommended Pressure Range                                  | 150 - 500 kPa as per AS3500  |
| Max Continuous Working Temperature (deg C)                  | 65                           |
| Min Continuous Working Temperature (deg C)                  | 5                            |
| Hot Water Unit Suitability                                  | Storage Tank;Continuous Flow |
| WARRANTY                                                    |                              |
| Warranty - Domestic Use (Years)                             | 15                           |
| Spare Parts & Labour (Years)                                | 1                            |
| Please refer to Warranty Page for full Terms and Conditions |                              |













Dimensions are nominal measurements only.

## **CLEANING RECOMMENDATIONS:**

We recommend the use of soapy water or approved cleaners. This product should not be cleaned with abrasive materials. Damage caused by any improper treatment is not covered by the product warranty. Refer to Warranty Conditions