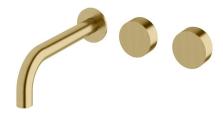

## Milli Pure Wall Basin Hostess System 200mm PVD Brushed Gold (3 Star) 9510897

| SPECIFICATIONS                                              |                              |
|-------------------------------------------------------------|------------------------------|
| Recommended Use                                             | Domestic;Hotel;Commercial    |
| Colour Finish                                               | Brushed Gold                 |
| Primary Material                                            | DR Brass                     |
| Recommended Pressure Range                                  | 150 - 500 kPa as per AS3500  |
| Max Continuous Working Temperature (deg C)                  | 65                           |
| Min Continuous Working Temperature (deg C)                  | 5                            |
| Hot Water Unit Suitability                                  | Storage Tank;Continuous Flow |
| WARRANTY                                                    |                              |
| Warranty - Domestic Use (Years)                             | 15                           |
| Spare Parts & Labour (Years)                                | 1                            |
| Please refer to Warranty Page for full Terms and Conditions |                              |