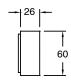

| DR Brass                     |
| Recommended Pressure Range                                  | 150 - 500 kPa as per AS3500  |
| Max Continuous Working Temperature (deg C)                  | 65                           |
| Min Continuous Working Temperature (deg C)                  | 5                            |
| Hot Water Unit Suitability                                  | Storage Tank;Continuous Flow |
| WARRANTY                                                    |                              |
| Warranty - Domestic Use (Years)                             | 15                           |
| Spare Parts & Labour (Years)                                | 1                            |
| Please refer to Warranty Page for full Terms and Conditions |                              |













Dimensions are nominal measurements only.

## **CLEANING RECOMMENDATIONS:**

We recommend the use of soapy water or approved cleaners. This product should not be cleaned with abrasive materials. Damage caused by any improper treatment is not covered by the product warranty. Refer to Warranty Conditions