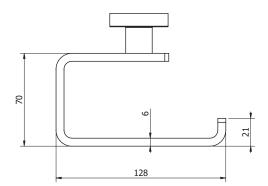

## Milli Marle Edit Toilet Roll Holder Brushed Nickel 9510544

| SPECIFICATIONS                                              |                              |
|-------------------------------------------------------------|------------------------------|
| Recommended Use                                             | Domestic, Hotel & Commercial |
| Colour                                                      | Brushed Nickel               |
| Material                                                    | Aluminium                    |
| WARRANTY                                                    |                              |
| Replacement Only - Domestic Use                             | 15 Years                     |
| Please refer to Warranty Page for full Terms and Conditions |                              |

Dimensions are nominal measurements only.

Disclaimer: Products in this specification manual must by regulation be installed by licensed and