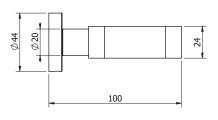

## Milli Marle Edit Toilet Roll Holder Brushed Nickel 9510544

| SPECIFICATIONS                                              |                              |
|-------------------------------------------------------------|------------------------------|
| Recommended Use                                             | Domestic, Hotel & Commercial |
| Colour                                                      | Brushed Nickel               |
| Material                                                    | Aluminium                    |
| WARRANTY                                                    |                              |
| Replacement Only - Domestic Use                             | 15 Years                     |
| Please refer to Warranty Page for full Terms and Conditions |                              |

Dimensions are nominal measurements only.

Disclaimer: Products in this specification manual must by regulation be installed by licensed and