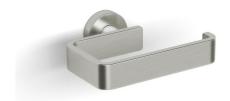

## Milli Marle Edit Toilet Roll Holder Brushed Nickel 9510544

| SPECIFICATIONS                                              |                              |
|-------------------------------------------------------------|------------------------------|
| Recommended Use                                             | Domestic, Hotel & Commercial |
| Colour                                                      | Brushed Nickel               |
| Material                                                    | Aluminium                    |
| WARRANTY                                                    |                              |
| Replacement Only - Domestic Use                             | 15 Years                     |
| Please refer to Warranty Page for full Terms and Conditions |                              |