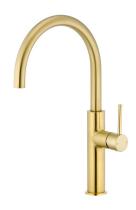

## Mizu Drift Gooseneck Sink Mixer Curve Brushed Brass (5 Star)

## 2265834

| SPECIFICATIONS                                              |                              |
|-------------------------------------------------------------|------------------------------|
| Recommended Use                                             | Commercial, Domestic & Hotel |
| Colour                                                      | Brushed Brass                |
| Primary Material                                            | Lead Free Brass              |
| Maximum Continuous Working Pressure                         | 1000 kPa                     |
| Maximum Continuous Working Temperature                      | 65 deg C                     |
| Suitable for Storage Tank Hot Water                         | Yes                          |
| Suitable for Continuous Flow Hot Water                      | Yes                          |
| Suitable for Gravity Feed Hot Water                         | No                           |
| WARRANTY                                                    |                              |
| Warranty - Domestic Use                                     | 10 Years                     |
| Spare Parts & Labour                                        | 1 Years                      |
| Please refer to Warranty Page for full Terms and Conditions |                              |