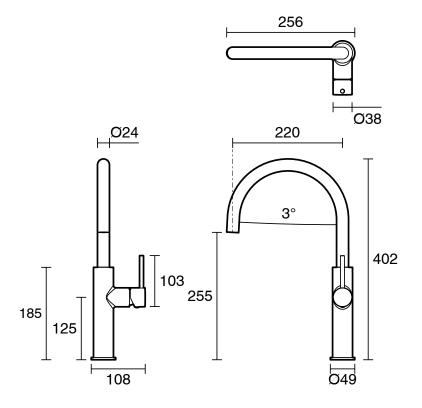

| 1000 kPa                     |
| Maximum Continuous Working Temperature                      | 65 deg C                     |
| Suitable for Storage Tank Hot Water                         | Yes                          |
| Suitable for Continuous Flow Hot Water                      | Yes                          |
| Suitable for Gravity Feed Hot Water                         | No                           |
| WARRANTY                                                    |                              |
| Warranty - Domestic Use                                     | 10 Years                     |
| Spare Parts & Labour                                        | 1 Years                      |
| Please refer to Warranty Page for full Terms and Conditions |                              |







Dimensions are nominal measurements only.

## **CLEANING RECOMMENDATIONS:**

We recommend the use of soapy water or approved cleaners. This product should not be cleaned with abrasive materials. Damage caused by any improper treatment is not covered by the product warranty. Refer to Warranty Conditions