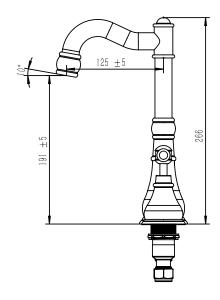

|
| Max Continuous Working Temperature                          | 80 deg C                       |
| Suitable for Storage Tank Hot Water                         | Yes                            |
| Suitable for Continuous Flow Hot Water                      | Yes                            |
| Suitable for Gravity Feed Hot Water                         | No                             |
| WARRANTY                                                    |                                |
| Warranty - Domestic Use                                     | 15 Years                       |
| Spare Parts & Labour                                        | 12 Months                      |
| Please refer to Warranty Page for full Terms and Conditions |                                |









Dimensions are nominal measurements only.

## **CLEANING RECOMMENDATIONS:**

We recommend the use of soapy water or approved cleaners. This product should not be cleaned with abrasive materials. Damage caused by any improper treatment is not covered by the product warranty. Refer to Warranty Conditions