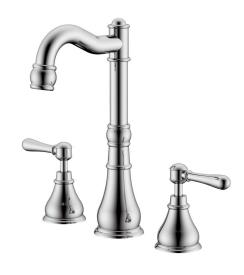

## Milli Voir English Basin Set Lever Handle Chrome (5 Star)

## 2265273

| SPECIFICATIONS                                              |                                |
|-------------------------------------------------------------|--------------------------------|
| Recommended Use                                             | Domestic, hotel and commercial |
| Colour                                                      | Chrome                         |
| Material                                                    | DR Brass                       |
| Recommended Pressure Range                                  | 150 - 500 kPa                  |
| Max Continuous Working Pressure                             | 500 kPa                        |
| Max Continuous Working Temperature                          | 80 deg C                       |
| Suitable for Storage Tank Hot Water                         | Yes                            |
| Suitable for Continuous Flow Hot Water                      | Yes                            |
| Suitable for Gravity Feed Hot Water                         | No                             |
| WARRANTY                                                    |                                |
| Warranty - Domestic Use                                     | 15 Years                       |
| Spare Parts & Labour                                        | 12 Months                      |
| Please refer to Warranty Page for full Terms and Conditions |                                |