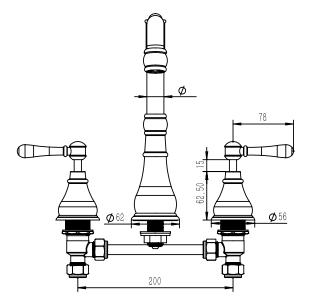

|
| Max Continuous Working Temperature                          | 80 deg C                       |
| Suitable for Storage Tank Hot Water                         | Yes                            |
| Suitable for Continuous Flow Hot Water                      | Yes                            |
| Suitable for Gravity Feed Hot Water                         | No                             |
| WARRANTY                                                    |                                |
| Warranty - Domestic Use                                     | 15 Years                       |
| Spare Parts & Labour                                        | 12 Months                      |
| Please refer to Warranty Page for full Terms and Conditions |                                |









Dimensions are nominal measurements only.

## **CLEANING RECOMMENDATIONS:**

We recommend the use of soapy water or approved cleaners. This product should not be cleaned with abrasive materials. Damage caused by any improper treatment is not covered by the product warranty. Refer to Warranty Conditions