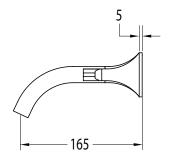

## Milli Oria Wall Bath Set 165mm PVD Brushed Bronze 2265686

| SPECIFICATIONS                                              |                              |
|-------------------------------------------------------------|------------------------------|
| Recommended Use                                             | Domestic, Hotel & Commercial |
| Colour                                                      | Bronze                       |
| Finish                                                      | Brushed                      |
| Material                                                    | Brass                        |
| Recommended Pressure Range                                  | 250-500kPa                   |
| Maximum Continuous Working Temperature                      | 65 deg C                     |
| Suitable for Storage Tank Hot Water                         | Yes                          |
| Suitable for Continuous Flow Hot Water                      | Yes                          |
| Suitable for Gravity Feed Hot Water                         | No                           |
| WARRANTY                                                    |                              |
| Warranty - Domestic Use                                     | 15 Years                     |
| Spare Parts & Labour                                        | 12 Months                    |
| Please refer to Warranty Page for full Terms and Conditions |                              |

Dimensions are nominal measurements only.