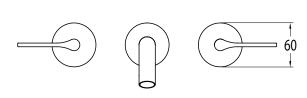

## Milli Oria Wall Bath Set 165mm PVD Brushed Bronze 2265686

| SPECIFICATIONS                                              |                              |
|-------------------------------------------------------------|------------------------------|
| Recommended Use                                             | Domestic, Hotel & Commercial |
| Colour                                                      | Bronze                       |
| Finish                                                      | Brushed                      |
| Material                                                    | Brass                        |
| Recommended Pressure Range                                  | 250-500kPa                   |
| Maximum Continuous Working Temperature                      | 65 deg C                     |
| Suitable for Storage Tank Hot Water                         | Yes                          |
| Suitable for Continuous Flow Hot Water                      | Yes                          |
| Suitable for Gravity Feed Hot Water                         | No                           |
| WARRANTY                                                    |                              |
| Warranty - Domestic Use                                     | 15 Years                     |
| Spare Parts & Labour                                        | 12 Months                    |
| Please refer to Warranty Page for full Terms and Conditions |                              |

Dimensions are nominal measurements only.