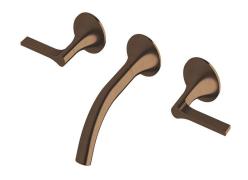

## Milli Oria Wall Bath Set 165mm PVD Brushed Bronze 2265686

| SPECIFICATIONS                                              |                              |
|-------------------------------------------------------------|------------------------------|
| Recommended Use                                             | Domestic, Hotel & Commercial |
| Colour                                                      | Bronze                       |
| Finish                                                      | Brushed                      |
| Material                                                    | Brass                        |
| Recommended Pressure Range                                  | 250-500kPa                   |
| Maximum Continuous Working Temperature                      | 65 deg C                     |
| Suitable for Storage Tank Hot Water                         | Yes                          |
| Suitable for Continuous Flow Hot Water                      | Yes                          |
| Suitable for Gravity Feed Hot Water                         | No                           |
| WARRANTY                                                    |                              |
| Warranty - Domestic Use                                     | 15 Years                     |
| Spare Parts & Labour                                        | 12 Months                    |
| Please refer to Warranty Page for full Terms and Conditions |                              |