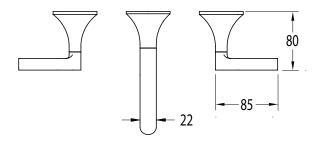

## Milli Oria Wall Bath Set 165mm PVD Brushed Bronze 2265686

| SPECIFICATIONS                                              |                              |
|-------------------------------------------------------------|------------------------------|
| Recommended Use                                             | Domestic, Hotel & Commercial |
| Colour                                                      | Bronze                       |
| Finish                                                      | Brushed                      |
| Material                                                    | Brass                        |
| Recommended Pressure Range                                  | 250-500kPa                   |
| Maximum Continuous Working Temperature                      | 65 deg C                     |
| Suitable for Storage Tank Hot Water                         | Yes                          |
| Suitable for Continuous Flow Hot Water                      | Yes                          |
| Suitable for Gravity Feed Hot Water                         | No                           |
| WARRANTY                                                    |                              |
| Warranty - Domestic Use                                     | 15 Years                     |
| Spare Parts & Labour                                        | 12 Months                    |
| Please refer to Warranty Page for full Terms and Conditions |                              |

Dimensions are nominal measurements only.