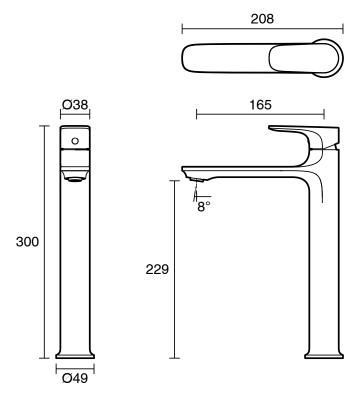

| Domestic;Commercial;Hotel    |
| Colour Category                                             | Brass                        |
| Colour Finish                                               | Brushed Brass                |
| Primary Material                                            | Lead Free Brass              |
| Hot Water Unit Suitability                                  | Storage Tank;Continuous Flow |
| WARRANTY                                                    |                              |
| Warranty - Domestic Use (Years)                             | 10                           |
| Spare Parts & Labour (Years)                                | 1                            |
| Please refer to Warranty Page for full Terms and Conditions |                              |







Dimensions are nominal measurements only.

## **CLEANING RECOMMENDATIONS:**

We recommend the use of soapy water or approved cleaners. This product should not be cleaned with abrasive materials. Damage caused by any improper treatment is not covered by the product warranty. Refer to Warranty Conditions