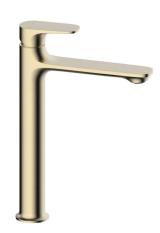

## Mizu Silk Extended Basin Mixer Tap Brushed Brass (6 Star) Lead Free 9512489

| SPECIFICATIONS                                              |                              |
|-------------------------------------------------------------|------------------------------|
| Recommended Use                                             | Domestic;Commercial;Hotel    |
| Colour Category                                             | Brass                        |
| Colour Finish                                               | Brushed Brass                |
| Primary Material                                            | Lead Free Brass              |
| Hot Water Unit Suitability                                  | Storage Tank;Continuous Flow |
| WARRANTY                                                    |                              |
| Warranty - Domestic Use (Years)                             | 10                           |
| Spare Parts & Labour (Years)                                | 1                            |
| Please refer to Warranty Page for full Terms and Conditions |                              |