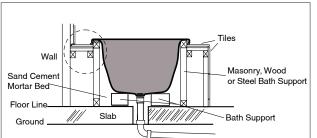

## **INSTALLATION INSTRUCTION:**

pcsh

- 1. This bath is not self supporting and does require a support at the base via masonry, steel, timber. It is important that the full rim of the bath rests on a support wall constructed from wood, masonry or steel.
- 2. Place bath in position and connect waste. Fill bath and then release, checking seals for leaks and that the bath drains successfully.
- 3. Apply flexible sealant to the exposed edges.

This Bath requires support at the base via masonry, steel, timber or a bed of sand/cement slurry.