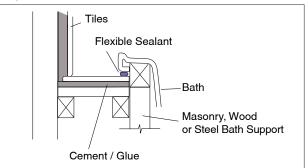

## **INSTALLATION INSTRUCTION:**

pcsh

- 1. This bath is not self supporting and does require a support at the base via masonry, steel, timber. It is important that the full rim of the bath rests on a support wall constructed from wood, masonry or steel.
- 2. Place bath in position and connect waste. Fill bath and then release, checking seals for leaks and that the bath drains successfully.
- 3. Apply flexible sealant to the exposed edges.

This Bath requires support at the base via masonry, steel, timber or a bed of sand/cement slurry.