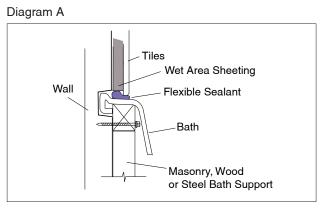

## **INSTALLATION INSTRUCTION:**

pcsh

- 1. This bath is not self supporting and does require a support at the base via masonry, steel, timber. It is important that the full rim of the bath rests on a support wall constructed from wood, masonry or steel.
- 2. Place bath in position and connect waste. Fill bath and then release, checking seals for leaks and that the bath drains successfully.
- 3. Apply flexible sealant to the exposed edges.

This Bath requires support at the base via masonry, steel, timber or a bed of sand/cement slurry.