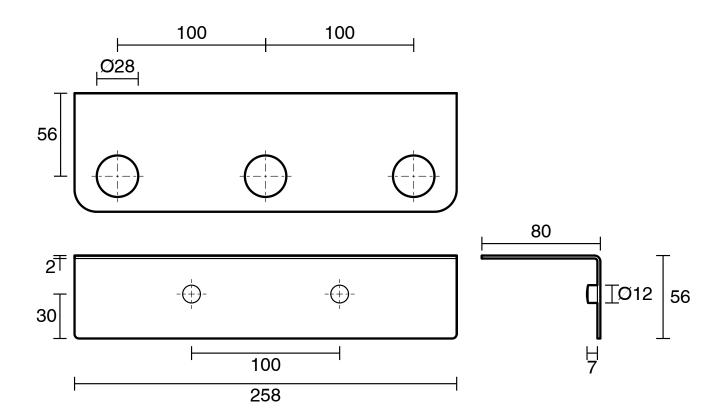

|                              |
|-------------------------------------------------------------|------------------------------|
| Recommended Use                                             | Domestic, Hotel & Commercial |
| Colour                                                      | Chrome                       |
| Material                                                    | Brass                        |
| WARRANTY                                                    |                              |
| Replacement Only - Domestic Use                             | 10 Years                     |
| Parts Replacement Only                                      | 12 Months                    |
| Please refer to Warranty Page for full Terms and Conditions |                              |





Dimensions are nominal measurements only.

## **CLEANING RECOMMENDATIONS:**

We recommend the use of soapy water or approved cleaners. This product should not be cleaned with abrasive materials. Damage caused by any improper treatment is not covered by the product warranty. Refer to Warranty Conditions