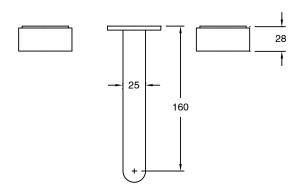

## Milli Pure Bath Set 160mm with Cirque Textured Handles PVD Matte Black 9511310

| SPECIFICATIONS                                              |                              |
|-------------------------------------------------------------|------------------------------|
| Recommended Use                                             | Domestic;Hotel;Commercial    |
| Colour Finish                                               | Matte Black                  |
| Primary Material                                            | DR Brass                     |
| Recommended Pressure Range                                  | 150 - 500 kPa as per AS3500  |
| Max Continuous Working Temperature (deg C)                  | 65                           |
| Min Continuous Working Temperature (deg C)                  | 5                            |
| Hot Water Unit Suitability                                  | Storage Tank;Continuous Flow |
| WARRANTY                                                    |                              |
| Warranty - Domestic Use (Years)                             | 15                           |
| Spare Parts & Labour (Years)                                | 1                            |
| Please refer to Warranty Page for full Terms and Conditions |                              |

Dimensions are nominal measurements only.