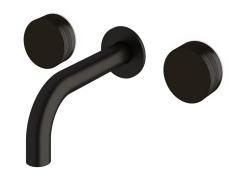

## Milli Pure Bath Set 160mm with Cirque Textured Handles PVD Matte Black 9511310

| SPECIFICATIONS                                              |                              |
|-------------------------------------------------------------|------------------------------|
| Recommended Use                                             | Domestic;Hotel;Commercial    |
| Colour Finish                                               | Matte Black                  |
| Primary Material                                            | DR Brass                     |
| Recommended Pressure Range                                  | 150 - 500 kPa as per AS3500  |
| Max Continuous Working Temperature (deg C)                  | 65                           |
| Min Continuous Working Temperature (deg C)                  | 5                            |
| Hot Water Unit Suitability                                  | Storage Tank;Continuous Flow |
| WARRANTY                                                    |                              |
| Warranty - Domestic Use (Years)                             | 15                           |
| Spare Parts & Labour (Years)                                | 1                            |
| Please refer to Warranty Page for full Terms and Conditions |                              |