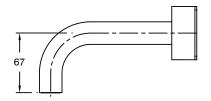

## Milli Pure Bath Set 160mm with Cirque Textured Handles PVD Matte Black 9511310

| SPECIFICATIONS                                              |                              |
|-------------------------------------------------------------|------------------------------|
| Recommended Use                                             | Domestic;Hotel;Commercial    |
| Colour Finish                                               | Matte Black                  |
| Primary Material                                            | DR Brass                     |
| Recommended Pressure Range                                  | 150 - 500 kPa as per AS3500  |
| Max Continuous Working Temperature (deg C)                  | 65                           |
| Min Continuous Working Temperature (deg C)                  | 5                            |
| Hot Water Unit Suitability                                  | Storage Tank;Continuous Flow |
| WARRANTY                                                    |                              |
| Warranty - Domestic Use (Years)                             | 15                           |
| Spare Parts & Labour (Years)                                | 1                            |
| Please refer to Warranty Page for full Terms and Conditions |                              |

Dimensions are nominal measurements only.