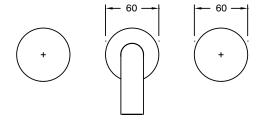

## Milli Pure Bath Set 160mm with Cirque Textured Handles PVD Matte Black 9511310

| SPECIFICATIONS                                              |                              |
|-------------------------------------------------------------|------------------------------|
| Recommended Use                                             | Domestic;Hotel;Commercial    |
| Colour Finish                                               | Matte Black                  |
| Primary Material                                            | DR Brass                     |
| Recommended Pressure Range                                  | 150 - 500 kPa as per AS3500  |
| Max Continuous Working Temperature (deg C)                  | 65                           |
| Min Continuous Working Temperature (deg C)                  | 5                            |
| Hot Water Unit Suitability                                  | Storage Tank;Continuous Flow |
| WARRANTY                                                    |                              |
| Warranty - Domestic Use (Years)                             | 15                           |
| Spare Parts & Labour (Years)                                | 1                            |
| Please refer to Warranty Page for full Terms and Conditions |                              |

Dimensions are nominal measurements only.