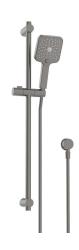

## Mizu Soothe Single Rail Shower 3 Function with Wall Water Inlet Brushed Gunmetal (5 Star) 4201032

| SPECIFICATIONS                                              |                           |
|-------------------------------------------------------------|---------------------------|
| Recommended Use                                             | Domestic;Commercial;Hotel |
| Colour Finish                                               | Brushed Gunmetal          |
| Max Continuous Working Pressure (kPa)                       | 500                       |
| Max Continuous Working Temperature (deg C)                  | 65                        |
| WARRANTY                                                    |                           |
| Warranty - Domestic Use (Years)                             | 10                        |
| Spare Parts & Labour (Years)                                | 1                         |
| Please refer to Warranty Page for full Terms and Conditions |                           |