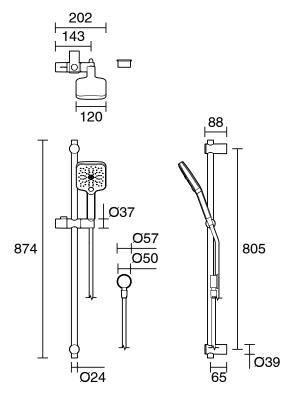

-------------------------------|---------------------------|
| Recommended Use                                             | Domestic;Commercial;Hotel |
| Colour Finish                                               | Brushed Gunmetal          |
| Max Continuous Working Pressure (kPa)                       | 500                       |
| Max Continuous Working Temperature (deg C)                  | 65                        |
| WARRANTY                                                    |                           |
| Warranty - Domestic Use (Years)                             | 10                        |
| Spare Parts & Labour (Years)                                | 1                         |
| Please refer to Warranty Page for full Terms and Conditions |                           |







Dimensions are nominal measurements only.

## **CLEANING RECOMMENDATIONS:**

We recommend the use of soapy water or approved cleaners. This product should not be cleaned with abrasive materials. Damage caused by any improper treatment is not covered by the product warranty. Refer to Warranty Conditions