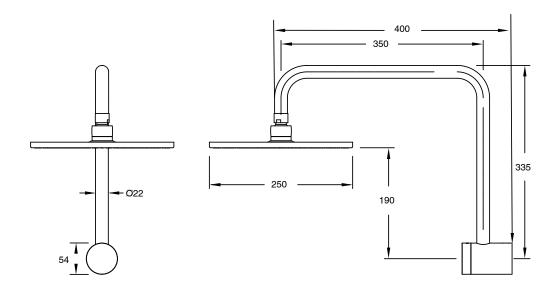

Brass                      |
| Recommended Pressure Range                                  | 150 - 500 kPa as per AS3500   |
| Max Continuous Working Temperature (deg C)                  | 65                            |
| Min Continuous Working Temperature (deg C)                  | 5                             |
| Hot Water Unit Suitability                                  | Storage Tank; Continuous Flow |
| WARRANTY                                                    |                               |
| Warranty - Domestic Use (Years)                             | 15                            |
| Spare Parts & Labour (Years)                                | 1                             |
| Please refer to Warranty Page for full Terms and Conditions |                               |







Dimensions are nominal measurements only.

## **CLEANING RECOMMENDATIONS:**

We recommend the use of soapy water or approved cleaners. This product should not be cleaned with abrasive materials. Damage caused by any improper treatment is not covered by the product warranty. Refer to Warranty Conditions