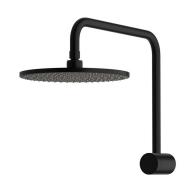

## Milli Mood Edit Hi-Rise Shower Square with 250mm Shower Head PVD Matte Black (3 Star) 9511471

| SPECIFICATIONS                                              |                               |
|-------------------------------------------------------------|-------------------------------|
| Recommended Use                                             | Domestic;Hotel;Commercial     |
| Colour Finish                                               | Matte Black                   |
| Primary Material                                            | DR Brass                      |
| Recommended Pressure Range                                  | 150 - 500 kPa as per AS3500   |
| Max Continuous Working Temperature (deg C)                  | 65                            |
| Min Continuous Working Temperature (deg C)                  | 5                             |
| Hot Water Unit Suitability                                  | Storage Tank; Continuous Flow |
| WARRANTY                                                    |                               |
| Warranty - Domestic Use (Years)                             | 15                            |
| Spare Parts & Labour (Years)                                | 1                             |
| Please refer to Warranty Page for full Terms and Conditions |                               |