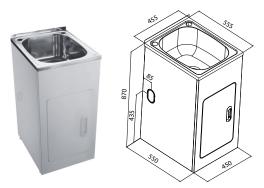

## LAUNDRY TROUGH AND CABINETS

**Mini Laundry Trough and Cabinet** 

**Double Laundry Trough and Cabinet** 

**Laundry Trough and Cabinet** 

**Compact Laundry Trough and Cabinet** 

| <b>SPECIFICATIONS</b> |                                                                       |
|-----------------------|-----------------------------------------------------------------------|
| Recommended use       | Domestic, hotel, and commercial                                       |
| Material              | 304 Grade Stainless Steel                                             |
| Cabinet finish        | Powder coated                                                         |
| Thickness / Gauge     | 0.8mm                                                                 |
| Waste                 | 90mm basket waste                                                     |
| Bowl depth / capacity | Mini Laundry Trough and Cabinet - 200mm / 32 litres                   |
|                       | Laundry Trough and Cabinet - 225mm / 45 litres                        |
|                       | Compact Laundry Trough and Cabinet - 225mm / 45 litres                |
|                       | Double Laundry Trough and Cabinet - 225mm / 45 litres (x2)            |
| Taphole option        | 1 taphole                                                             |
| Features              | Reversible door                                                       |
|                       | Sound deadening pads                                                  |
|                       | Reversible bypass kit and stainless steel blanking cap cover included |
|                       | Side bypass suitable for washing machine inlet and outlet hoses       |