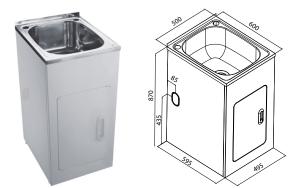

## LAUNDRY TROUGH AND CABINETS

**Mini Laundry Trough and Cabinet** 

**Double Laundry Trough and Cabinet** 

**Laundry Trough and Cabinet** 

**Compact Laundry Trough and Cabinet** 

| <b>SPECIFICATIONS</b> |                                                                       |
|-----------------------|-----------------------------------------------------------------------|
| Recommended use       | Domestic, hotel, and commercial                                       |
| Material              | 304 Grade Stainless Steel                                             |
| Cabinet finish        | Powder coated                                                         |
| Thickness / Gauge     | 0.8mm                                                                 |
| Waste                 | 90mm basket waste                                                     |
| Bowl depth / capacity | Mini Laundry Trough and Cabinet - 200mm / 32 litres                   |
|                       | Laundry Trough and Cabinet - 225mm / 45 litres                        |
|                       | Compact Laundry Trough and Cabinet - 225mm / 45 litres                |
|                       | Double Laundry Trough and Cabinet - 225mm / 45 litres (x2)            |
| Taphole option        | 1 taphole                                                             |
| Features              | Reversible door                                                       |
|                       | Sound deadening pads                                                  |
|                       | Reversible bypass kit and stainless steel blanking cap cover included |
|                       | Side bypass suitable for washing machine inlet and outlet hoses       |