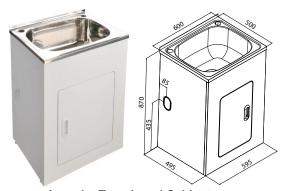

## LAUNDRY TROUGH AND CABINETS

**Mini Laundry Trough and Cabinet** 

**Double Laundry Trough and Cabinet** 

**Laundry Trough and Cabinet** 

**Compact Laundry Trough and Cabinet** 

| <b>SPECIFICATIONS</b> |                                                                       |
|-----------------------|-----------------------------------------------------------------------|
| Recommended use       | Domestic, hotel, and commercial                                       |
| Material              | 304 Grade Stainless Steel                                             |
| Cabinet finish        | Powder coated                                                         |
| Thickness / Gauge     | 0.8mm                                                                 |
| Waste                 | 90mm basket waste                                                     |
| Bowl depth / capacity | Mini Laundry Trough and Cabinet - 200mm / 32 litres                   |
|                       | Laundry Trough and Cabinet - 225mm / 45 litres                        |
|                       | Compact Laundry Trough and Cabinet - 225mm / 45 litres                |
|                       | Double Laundry Trough and Cabinet - 225mm / 45 litres (x2)            |
| Taphole option        | 1 taphole                                                             |
| Features              | Reversible door                                                       |
|                       | Sound deadening pads                                                  |
|                       | Reversible bypass kit and stainless steel blanking cap cover included |
|                       | Side bypass suitable for washing machine inlet and outlet hoses       |