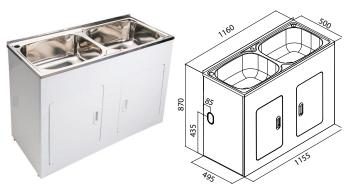

## LAUNDRY TROUGH AND CABINETS

**Mini Laundry Trough and Cabinet** 

**Double Laundry Trough and Cabinet** 

**Laundry Trough and Cabinet** 

**Compact Laundry Trough and Cabinet** 

| <b>SPECIFICATIONS</b> |                                                                       |
|-----------------------|-----------------------------------------------------------------------|
| Recommended use       | Domestic, hotel, and commercial                                       |
| Material              | 304 Grade Stainless Steel                                             |
| Cabinet finish        | Powder coated                                                         |
| Thickness / Gauge     | 0.8mm                                                                 |
| Waste                 | 90mm basket waste                                                     |
| Bowl depth / capacity | Mini Laundry Trough and Cabinet - 200mm / 32 litres                   |
|                       | Laundry Trough and Cabinet - 225mm / 45 litres                        |
|                       | Compact Laundry Trough and Cabinet - 225mm / 45 litres                |
|                       | Double Laundry Trough and Cabinet - 225mm / 45 litres (x2)            |
| Taphole option        | 1 taphole                                                             |
| Features              | Reversible door                                                       |
|                       | Sound deadening pads                                                  |
|                       | Reversible bypass kit and stainless steel blanking cap cover included |
|                       | Side bypass suitable for washing machine inlet and outlet hoses       |