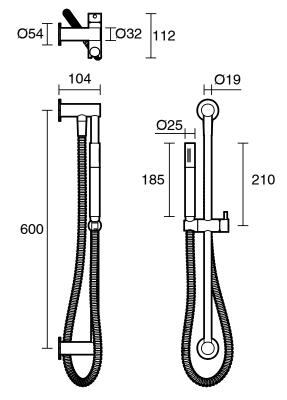

## Sussex Scala Single Rail Shower with Top Rail Water Inlet LUX PVD Matte Opium Black (3 Star) 2267156

| SPECIFICATIONS                                              |                                              |
|-------------------------------------------------------------|----------------------------------------------|
| Recommended Use                                             | Domestic;Hotel;Commercial                    |
| Colour Finish                                               | Matte Opium Black                            |
| Primary Material                                            | Brass                                        |
| Recommended Pressure Range                                  | 150 - 500 kPa as per AS3500                  |
| Max Continuous Working Temperature (deg C)                  | 65                                           |
| Min Continuous Working Temperature (deg C)                  | 5                                            |
| Hot Water Unit Suitability                                  | Gravity Feed;Storage<br>Tank;Continuous Flow |
| WARRANTY                                                    |                                              |
| Warranty - Domestic Use (Years)                             | 3                                            |
| Spare Parts & Labour (Years)                                | 3                                            |
| Please refer to Warranty Page for full Terms and Conditions |                                              |

Dimensions are nominal measurements only.