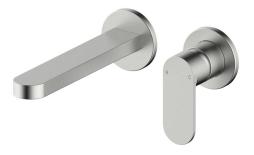

## Mizu Soothe MK2 Wall Basin/Bath Mix 2Pc Trimset Brushed Nickel (6 Star)

2265229