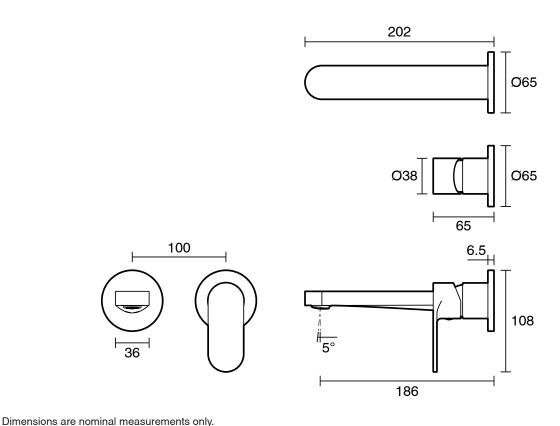

## Mizu Soothe MK2 Wall Basin/Bath Mix 2Pc Trimset Brushed Nickel (6 Star)

2265229