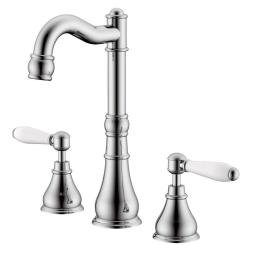

## Milli Voir English Basin Set Lever Handle with Porcelain Handles Chrome (5 Star)

2265274

| Domestic, hotel and commercial                              |  |
|-------------------------------------------------------------|--|
| Chrome                                                      |  |
| DR Brass                                                    |  |
| 150 - 500 kPa                                               |  |
| 500 kPa                                                     |  |
| 80 deg C                                                    |  |
| Yes                                                         |  |
| Yes                                                         |  |
| No                                                          |  |
|                                                             |  |
| 15 Years                                                    |  |
| 12 Months                                                   |  |
| Please refer to Warranty Page for full Terms and Conditions |  |
|                                                             |  |