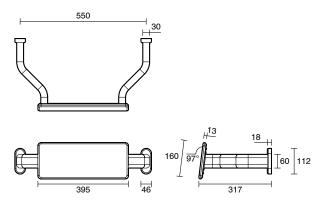

-----------------------------------------------------------|----------------------------------|
| Recommended Use                                             | Domestic, Hotel & Commercial     |
| Colour                                                      | Matte Black                      |
| Material                                                    | 304 grade (18/8) stainless steel |
| WARRANTY                                                    |                                  |
| Replacement Only - Domestic Use                             | 20 Years                         |
| Parts Replacement Only                                      | 12 Months                        |
| Please refer to Warranty Page for full Terms and Conditions |                                  |













Dimensions are nominal measurements only.

## **CLEANING RECOMMENDATIONS:**

We recommend the use of soapy water or approved cleaners. This product should not be cleaned with abrasive materials. Damage caused by any improper treatment is not covered by the product warranty. Refer to Warranty Conditions