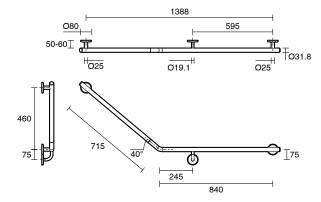

## Mizu Drift 40 Degree Accessible WC Kit Right Hand Matte Black

## 9513060

| SPECIFICATIONS                                              |                                  |
|-------------------------------------------------------------|----------------------------------|
| Recommended Use                                             | Domestic, Hotel & Commercial     |
| Colour                                                      | Matte Black                      |
| Material                                                    | 304 grade (18/8) stainless steel |
| WARRANTY                                                    |                                  |
| Replacement Only - Domestic Use                             | 20 Years                         |
| Parts Replacement Only                                      | 12 Months                        |
| Please refer to Warranty Page for full Terms and Conditions |                                  |

Dimensions are nominal measurements only.