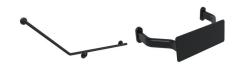

## Mizu Drift 40 Degree Accessible WC Kit Right Hand Matte Black

## 9513060

| SPECIFICATIONS                                              |                                  |
|-------------------------------------------------------------|----------------------------------|
| Recommended Use                                             | Domestic, Hotel & Commercial     |
| Colour                                                      | Matte Black                      |
| Material                                                    | 304 grade (18/8) stainless steel |
| WARRANTY                                                    |                                  |
| Replacement Only - Domestic Use                             | 20 Years                         |
| Parts Replacement Only                                      | 12 Months                        |
| Please refer to Warranty Page for full Terms and Conditions |                                  |