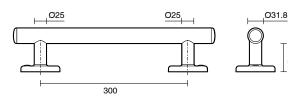

-------------------------------------------------------------|----------------------------------|
| Recommended Use                                             | Domestic, Hotel & Commercial     |
| Colour                                                      | Matte Black                      |
| Material                                                    | 304 grade (18/8) stainless steel |
| WARRANTY                                                    |                                  |
| Replacement Only - Domestic Use                             | 20 Years                         |
| Parts Replacement Only                                      | 12 Months                        |
| Please refer to Warranty Page for full Terms and Conditions |                                  |













Dimensions are nominal measurements only.

## **CLEANING RECOMMENDATIONS:**

We recommend the use of soapy water or approved cleaners. This product should not be cleaned with abrasive materials. Damage caused by any improper treatment is not covered by the product warranty. Refer to Warranty Conditions