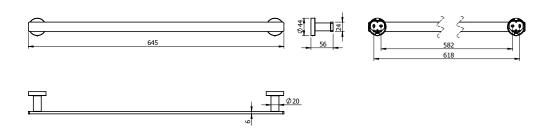

## Milli Marle Edit Single Towel Rail 600mm Brushed Gold 9510632

| SPECIFICATIONS                                              |                              |
|-------------------------------------------------------------|------------------------------|
| Recommended Use                                             | Domestic, Hotel & Commercial |
| Colour                                                      | Brushed Gold                 |
| Material                                                    | Aluminium                    |
| WARRANTY                                                    |                              |
| Replacement Only - Domestic Use                             | 15 Years                     |
| Please refer to Warranty Page for full Terms and Conditions |                              |

Dimensions are nominal measurements only.