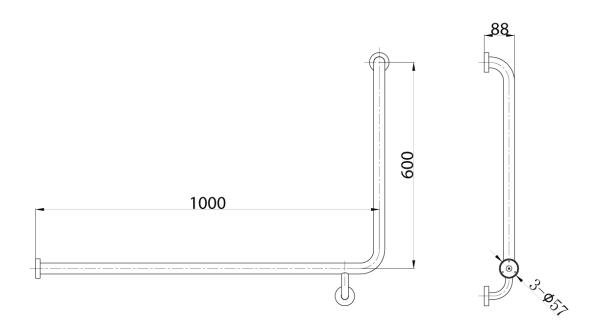

## Mobi 1000 x 600mm Left Hand Corner Grab Rail Polished Stainless Steel 9502633

| SPECIFICATIONS                         |                           |
|----------------------------------------|---------------------------|
| Recommended Use                        | Domestic;Hotel;Commercial |
| Material                               | Stainless Steel 304       |
| Colour                                 | Polished Stainless Steel  |
| Mounting                               | Wall                      |
| WARRANTY                               |                           |
| Warranty - Domestic Use (Years)        | 7                         |
| Spare Parts & Labour (Years)           | 1                         |
| Please refer to Warranty Page for full | Terms and Conditions      |

Dimensions are nominal measurements only.