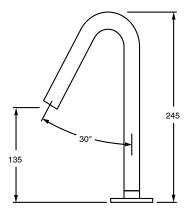

s                      |
| Recommended Pressure Range                                  | 150 - 500 kPa as per AS3500   |
| Max Continuous Working Temperature (deg C)                  | 65                            |
| Min Continuous Working Temperature (deg C)                  | 5                             |
| Hot Water Unit Suitability                                  | Storage Tank; Continuous Flow |
| WARRANTY                                                    |                               |
| Warranty - Domestic Use (Years)                             | 15                            |
| Spare Parts & Labour (Years)                                | 1                             |
| Please refer to Warranty Page for full Terms and Conditions |                               |











Dimensions are nominal measurements only.

## **CLEANING RECOMMENDATIONS:**

We recommend the use of soapy water or approved cleaners. This product should not be cleaned with abrasive materials. Damage caused by any improper treatment is not covered by the product warranty. Refer to Warranty Conditions