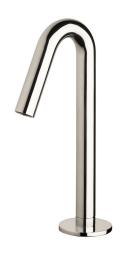

## Milli Pure Basin Outlet Chrome (5 Star)

## 2284170

| SPECIFICATIONS                                              |                               |
|-------------------------------------------------------------|-------------------------------|
| Recommended Use                                             | Domestic;Hotel;Commercial     |
| Colour Finish                                               | Polished Chrome               |
| Primary Material                                            | DR Brass                      |
| Recommended Pressure Range                                  | 150 - 500 kPa as per AS3500   |
| Max Continuous Working Temperature (deg C)                  | 65                            |
| Min Continuous Working Temperature (deg C)                  | 5                             |
| Hot Water Unit Suitability                                  | Storage Tank; Continuous Flow |
| WARRANTY                                                    |                               |
| Warranty - Domestic Use (Years)                             | 15                            |
| Spare Parts & Labour (Years)                                | 1                             |
| Please refer to Warranty Page for full Terms and Conditions |                               |