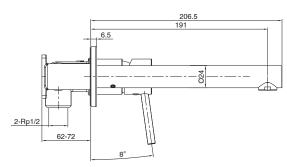

| 150 - 500 kPa                |
| Maximum Continuous Working Temperature                      | 65 deg C                     |
| Suitable for Storage Tank Hot Water                         | Yes                          |
| Suitable for Continuous Flow Hot Water                      | Yes                          |
| Suitable for Gravity Feed Hot Water                         | No                           |
| WARRANTY                                                    |                              |
| Warranty - Domestic Use                                     | 10 Years                     |
| Spare Parts & Labour                                        | 12 Months                    |
| Please refer to Warranty Page for full Terms and Conditions |                              |







Dimensions are nominal measurements only.

## **CLEANING RECOMMENDATIONS:**

We recommend the use of soapy water or approved cleaners. This product should not be cleaned with abrasive materials. Damage caused by any improper treatment is not covered by the product warranty. Refer to Warranty Conditions