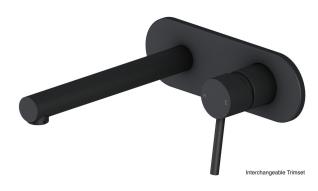

| 150 - 500 kPa                |
| Maximum Continuous Working Temperature                      | 65 deg C                     |
| Suitable for Storage Tank Hot Water                         | Yes                          |
| Suitable for Continuous Flow Hot Water                      | Yes                          |
| Suitable for Gravity Feed Hot Water                         | No                           |
| WARRANTY                                                    |                              |
| Warranty - Domestic Use                                     | 10 Years                     |
| Spare Parts & Labour                                        | 12 Months                    |
| Please refer to Warranty Page for full Terms and Conditions |                              |







Dimensions are nominal measurements only.

## **CLEANING RECOMMENDATIONS:**

We recommend the use of soapy water or approved cleaners. This product should not be cleaned with abrasive materials. Damage caused by any improper treatment is not covered by the product warranty. Refer to Warranty Conditions