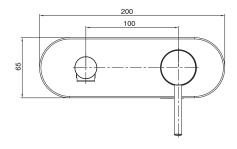

| 150 - 500 kPa                |
| Maximum Continuous Working Temperature                      | 65 deg C                     |
| Suitable for Storage Tank Hot Water                         | Yes                          |
| Suitable for Continuous Flow Hot Water                      | Yes                          |
| Suitable for Gravity Feed Hot Water                         | No                           |
| WARRANTY                                                    |                              |
| Warranty - Domestic Use                                     | 10 Years                     |
| Spare Parts & Labour                                        | 12 Months                    |
| Please refer to Warranty Page for full Terms and Conditions |                              |







Dimensions are nominal measurements only.

## **CLEANING RECOMMENDATIONS:**

We recommend the use of soapy water or approved cleaners. This product should not be cleaned with abrasive materials. Damage caused by any improper treatment is not covered by the product warranty. Refer to Warranty Conditions