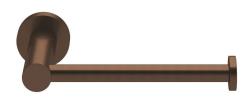

Milli Mood Edit Toilet Roll Holder PVD Brushed Bronze

9511110

## SPECIFICATIONS

Recommended Use Domestic, Hotel & Commercial

**Brushed Bronze** 

DR Brass

Colour

Material

WARRANTY

Replacement Only - Domestic Use 15 Years