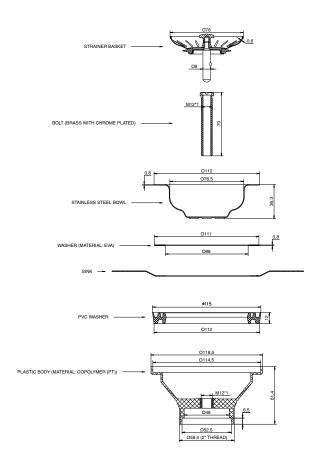

## 9511981

| SPECIFICATIONS                                              |                                                                                                                    |
|-------------------------------------------------------------|--------------------------------------------------------------------------------------------------------------------|
| Recommended Use                                             | Domestic, Hotel & Commercial                                                                                       |
| Material                                                    | Stainless Steel (304 Grade)                                                                                        |
| Colour                                                      | Gold                                                                                                               |
| Finish                                                      | Satin                                                                                                              |
| Size                                                        | 90mm x 50mm                                                                                                        |
| Suitable for                                                | This waste is suitable for a variety of different sink materials, including fireclay, granite, and stainless steel |
| WARRANTY                                                    |                                                                                                                    |
| Replacement Only - Domestic Use                             | 12 Months                                                                                                          |
| Please refer to Warranty Page for full Terms and Conditions |                                                                                                                    |

Dimensions are nominal measurements only.