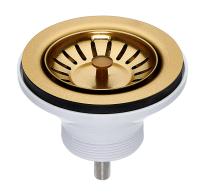

## Memo Basket Plug & Waste 90mm x 50mm (Suits All Sinks) Gold

## 9511981

| SPECIFICATIONS                                              |                                                                                                                    |
|-------------------------------------------------------------|--------------------------------------------------------------------------------------------------------------------|
| Recommended Use                                             | Domestic, Hotel & Commercial                                                                                       |
| Material                                                    | Stainless Steel (304 Grade)                                                                                        |
| Colour                                                      | Gold                                                                                                               |
| Finish                                                      | Satin                                                                                                              |
| Size                                                        | 90mm x 50mm                                                                                                        |
| Suitable for                                                | This waste is suitable for a variety of different sink materials, including fireclay, granite, and stainless steel |
| WARRANTY                                                    |                                                                                                                    |
| Replacement Only - Domestic Use                             | 12 Months                                                                                                          |
| Please refer to Warranty Page for full Terms and Conditions |                                                                                                                    |