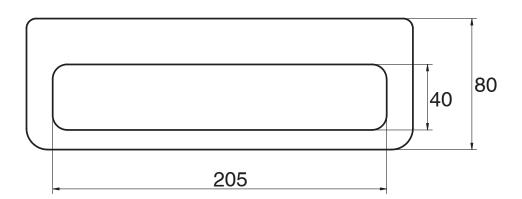

## Milli Glance Single Towel Rail 240mm Black 9503885

| SPECIFICATIONS                                              |                              |
|-------------------------------------------------------------|------------------------------|
| Recommended Use                                             | Domestic, Hotel & Commercial |
| Colour                                                      | Matte Black                  |
| WARRANTY                                                    |                              |
| Replacement Only - Domestic Use                             | 15 Years                     |
| Please refer to Warranty Page for full Terms and Conditions |                              |

Dimensions are nominal measurements only.

Disclaimer: Products in this specification manual must by regulation be installed by licensed and