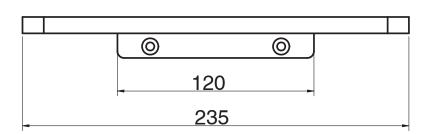

## Milli Glance Single Towel Rail 240mm Black 9503885

| SPECIFICATIONS                                              |                              |
|-------------------------------------------------------------|------------------------------|
| Recommended Use                                             | Domestic, Hotel & Commercial |
| Colour                                                      | Matte Black                  |
| WARRANTY                                                    |                              |
| Replacement Only - Domestic Use                             | 15 Years                     |
| Please refer to Warranty Page for full Terms and Conditions |                              |

Dimensions are nominal measurements only.

Disclaimer: Products in this specification manual must by regulation be installed by licensed and