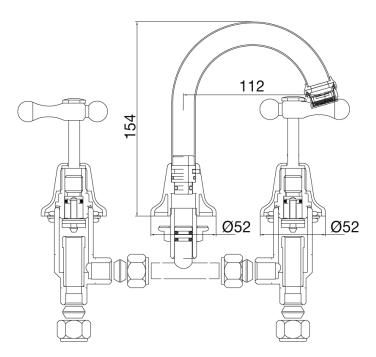

| DR Brass                     |
| Recommended Pressure Range                                  | 150 - 500 kPa as per AS3500  |
| Max Continuous Working Temperature (deg C)                  | 80                           |
| Min Continuous Working Temperature (deg C)                  | 5                            |
| Hot Water Unit Suitability                                  | Storage Tank;Continuous Flow |
| WARRANTY                                                    |                              |
| Warranty - Domestic Use (Years)                             | 10                           |
| Spare Parts & Labour (Years)                                | 1                            |
| Please refer to Warranty Page for full Terms and Conditions |                              |







## Dimensions are nominal measurements only.

## **CLEANING RECOMMENDATIONS:**

We recommend the use of soapy water or approved cleaners. This product should not be cleaned with abrasive materials. Damage caused by any improper treatment is not covered by the product warranty. Refer to Warranty Conditions

Disclaimer: Products in this specification manual must by regulation be installed by licensed and registered trade people. The manufacturer/distributor reserves the right to vary specifications or delete models from their range without prior notification. Dimensions are nominal measurements only. Dimensions and set-outs listed are correct at time of publication however the manufacturer/distributor takes no responsibility for printing errors.

Published 27/03/2025

To see the complete P