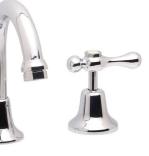

| DR Brass                     |
| Recommended Pressure Range                                  | 150 - 500 kPa as per AS3500  |
| Max Continuous Working Temperature (deg C)                  | 80                           |
| Min Continuous Working Temperature (deg C)                  | 5                            |
| Hot Water Unit Suitability                                  | Storage Tank;Continuous Flow |
| WARRANTY                                                    |                              |
| Warranty - Domestic Use (Years)                             | 10                           |
| Spare Parts & Labour (Years)                                | 1                            |
| Please refer to Warranty Page for full Terms and Conditions |                              |







## Dimensions are nominal measurements only.

## **CLEANING RECOMMENDATIONS:**

We recommend the use of soapy water or approved cleaners. This product should not be cleaned with abrasive materials. Damage caused by any improper treatment is not covered by the product warranty. Refer to Warranty Conditions

Disclaimer: Products in this specification manual must by regulation be installed by licensed and registered trade people. The manufacturer/distributor reserves the right to vary specifications or delete models from their range without prior notification. Dimensions are nominal measurements only. Dimensions and set-outs listed are correct at time of publication however the manufacturer/distributor takes no responsibility for printing errors.

Published 27/03/2025

To see the complete