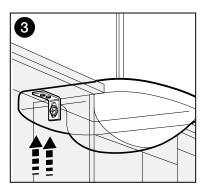

40mm overflow waste |
| Water Capacity        | 5.2 litres                     |
| Colour Availability   | White                          |
| Template              | Supplied                       |



To see the complete ROCA range go to www.reece.com.au/bathrooms

| FEATURES        |                               |
|-----------------|-------------------------------|
| Recommended Use | Domestic, hotel or commercial |
| Weight          | 16.04kg                       |

## **CLEANING RECOMMENDATIONS**

Soapy water or approved bathroom cleaners. This bathroom product should not be cleaned with abrasive materials. Damage caused by any improper treatment is not covered by the product warranty. Refer to Warranty Conditions.





## ROCA DIVERTA SEMI RECESSED BASIN

## **INSTALLATION**