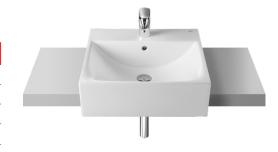

## ROCA DIVERTA SEMI RECESSED BASIN



Dimensions are nominal measurements only.

| SPECIFICATION         |                                |
|-----------------------|--------------------------------|
| Fixing Requirements   | Fixing clips supplied          |
| Integral Overflow     | Yes                            |
| Tap Hole Availability | 1 or 3 tapholes                |
| Plug & Waste          | Suits 32 x 40mm overflow waste |
| Water Capacity        | 5.2 litres                     |
| Colour Availability   | White                          |
| Template              | Supplied                       |



To see the complete ROCA range go to www.reece.com.au/bathrooms

| FEATURES        |                               |
|-----------------|-------------------------------|
| Recommended Use | Domestic, hotel or commercial |
| Weight          | 16.04kg                       |

## **CLEANING RECOMMENDATIONS**

Soapy water or approved bathroom cleaners. This bathroom product should not be cleaned with abrasive materials. Damage caused by any improper treatment is not covered by the product warranty. Refer to Warranty Conditions.





## ROCA DIVERTA SEMI RECESSED BASIN

## **INSTALLATION**