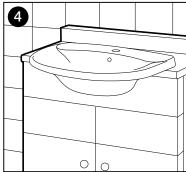

mm overflow waste |
| Water Capacity        | 5.2 litres                     |
| Colour Availability   | White                          |
| Template              | Supplied                       |



To see the complete ROCA range go to www.reece.com.au/bathrooms

| FEATURES        |                               |
|-----------------|-------------------------------|
| Recommended Use | Domestic, hotel or commercial |
| Weight          | 16.04kg                       |

## **CLEANING RECOMMENDATIONS**

Soapy water or approved bathroom cleaners. This bathroom product should not be cleaned with abrasive materials. Damage caused by any improper treatment is not covered by the product warranty. Refer to Warranty Conditions.





## ROCA DIVERTA SEMI RECESSED BASIN

## **INSTALLATION**