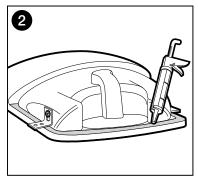

x 40mm overflow waste |
| Water Capacity        | 5.2 litres                     |
| Colour Availability   | White                          |
| Template              | Supplied                       |



To see the complete ROCA range go to www.reece.com.au/bathrooms

| FEATURES        |                               |
|-----------------|-------------------------------|
| Recommended Use | Domestic, hotel or commercial |
| Weight          | 16.04kg                       |

## **CLEANING RECOMMENDATIONS**

Soapy water or approved bathroom cleaners. This bathroom product should not be cleaned with abrasive materials. Damage caused by any improper treatment is not covered by the product warranty. Refer to Warranty Conditions.





## ROCA DIVERTA SEMI RECESSED BASIN

## **INSTALLATION**