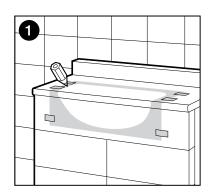

2 x 40mm overflow waste |
| Water Capacity        | 5.2 litres                     |
| Colour Availability   | White                          |
| Template              | Supplied                       |



To see the complete ROCA range go to www.reece.com.au/bathrooms

| FEATURES        |                               |
|-----------------|-------------------------------|
| Recommended Use | Domestic, hotel or commercial |
| Weight          | 16.04kg                       |

## **CLEANING RECOMMENDATIONS**

Soapy water or approved bathroom cleaners. This bathroom product should not be cleaned with abrasive materials. Damage caused by any improper treatment is not covered by the product warranty. Refer to Warranty Conditions.





## ROCA DIVERTA SEMI RECESSED BASIN

## **INSTALLATION**