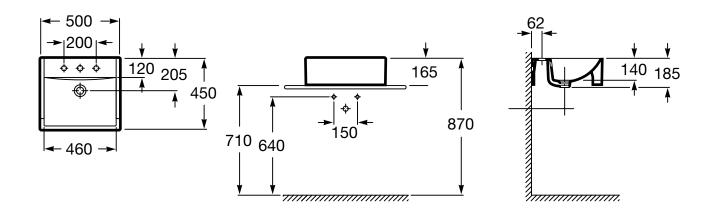

## ROCA DIVERTA SEMI RECESSED BASIN

Dimensions are nominal measurements only.

| SPECIFICATION         |                                |
|-----------------------|--------------------------------|
| Fixing Requirements   | Fixing clips supplied          |
| Integral Overflow     | Yes                            |
| Tap Hole Availability | 1 or 3 tapholes                |
| Plug & Waste          | Suits 32 x 40mm overflow waste |
| Water Capacity        | 5.2 litres                     |
| Colour Availability   | White                          |
| Template              | Supplied                       |

To see the complete ROCA range go to www.reece.com.au/bathrooms

| FEATURES        |                               |
|-----------------|-------------------------------|
| Recommended Use | Domestic, hotel or commercial |
| Weight          | 16.04kg                       |