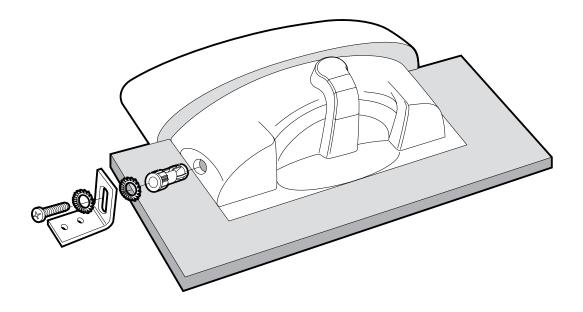

32 x 40mm overflow waste |
| Water Capacity        | 5.2 litres                     |
| Colour Availability   | White                          |
| Template              | Supplied                       |



To see the complete ROCA range go to www.reece.com.au/bathrooms

| FEATURES        |                               |
|-----------------|-------------------------------|
| Recommended Use | Domestic, hotel or commercial |
| Weight          | 16.04kg                       |

## **CLEANING RECOMMENDATIONS**

Soapy water or approved bathroom cleaners. This bathroom product should not be cleaned with abrasive materials. Damage caused by any improper treatment is not covered by the product warranty. Refer to Warranty Conditions.





## ROCA DIVERTA SEMI RECESSED BASIN

## **INSTALLATION**