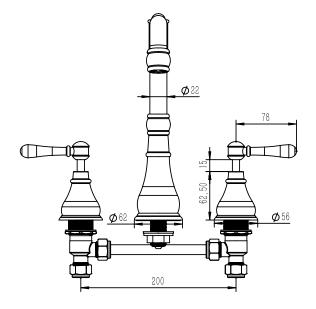

|
| Max Continuous Working Temperature                          | 80 deg C                       |
| Suitable for Storage Tank Hot Water                         | Yes                            |
| Suitable for Continuous Flow Hot Water                      | Yes                            |
| Suitable for Gravity Feed Hot Water                         | No                             |
| WARRANTY                                                    |                                |
| Warranty - Domestic Use                                     | 15 Years                       |
| Spare Parts & Labour                                        | 12 Months                      |
| Please refer to Warranty Page for full Terms and Conditions |                                |









Dimensions are nominal measurements only.

## **CLEANING RECOMMENDATIONS:**

We recommend the use of soapy water or approved cleaners. This product should not be cleaned with abrasive materials. Damage caused by any improper treatment is not covered by the product warranty. Refer to Warranty Conditions