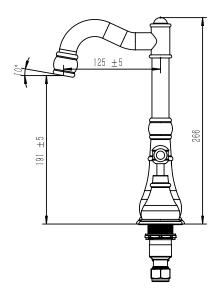

|
| Max Continuous Working Temperature                          | 80 deg C                       |
| Suitable for Storage Tank Hot Water                         | Yes                            |
| Suitable for Continuous Flow Hot Water                      | Yes                            |
| Suitable for Gravity Feed Hot Water                         | No                             |
| WARRANTY                                                    |                                |
| Warranty - Domestic Use                                     | 15 Years                       |
| Spare Parts & Labour                                        | 12 Months                      |
| Please refer to Warranty Page for full Terms and Conditions |                                |









Dimensions are nominal measurements only.

## **CLEANING RECOMMENDATIONS:**

We recommend the use of soapy water or approved cleaners. This product should not be cleaned with abrasive materials. Damage caused by any improper treatment is not covered by the product warranty. Refer to Warranty Conditions