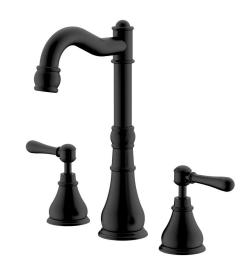

## Milli Voir English Basin Set Lever Handle Matte Black (5 Star)

## 2265395

| SPECIFICATIONS                                              |                                |
|-------------------------------------------------------------|--------------------------------|
| Recommended Use                                             | Domestic, hotel and commercial |
| Colour                                                      | Matte Black                    |
| Material                                                    | DR Brass                       |
| Recommended Pressure Range                                  | 150 - 500 kPa                  |
| Max Continuous Working Pressure                             | 500 kPa                        |
| Max Continuous Working Temperature                          | 80 deg C                       |
| Suitable for Storage Tank Hot Water                         | Yes                            |
| Suitable for Continuous Flow Hot Water                      | Yes                            |
| Suitable for Gravity Feed Hot Water                         | No                             |
| WARRANTY                                                    |                                |
| Warranty - Domestic Use                                     | 15 Years                       |
| Spare Parts & Labour                                        | 12 Months                      |
| Please refer to Warranty Page for full Terms and Conditions |                                |