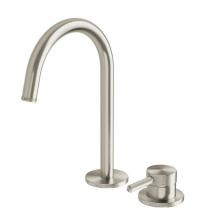

50 - 500 kPa as per AS3500   |
| Max Continuous Working Pressure (kPa)                       | 500                           |
| Max Continuous Working Temperature (deg C)                  | 75                            |
| Min Continuous Working Temperature (deg C)                  | 5                             |
| Hot Water Unit Suitability                                  | Storage Tank; Continuous Flow |
| WARRANTY                                                    |                               |
| Warranty - Domestic Use (Years)                             | 15                            |
| Spare Parts & Labour (Years)                                | 1                             |
| Please refer to Warranty Page for full Terms and Conditions |                               |







Dimensions are nominal measurements only.

## **CLEANING RECOMMENDATIONS:**

We recommend the use of soapy water or approved cleaners. This product should not be cleaned with abrasive materials. Damage caused by any improper treatment is not covered by the product warranty. Refer to Warranty Conditions