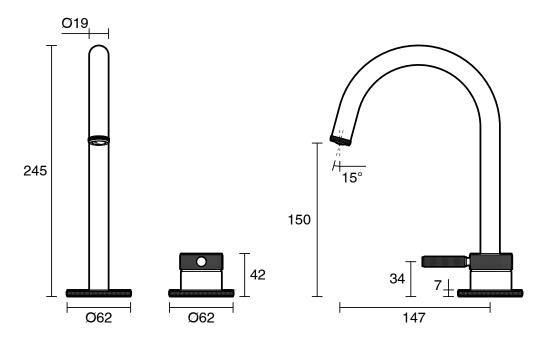

- 500 kPa as per AS3500   |
| Max Continuous Working Pressure (kPa)                       | 500                           |
| Max Continuous Working Temperature (deg C)                  | 75                            |
| Min Continuous Working Temperature (deg C)                  | 5                             |
| Hot Water Unit Suitability                                  | Storage Tank; Continuous Flow |
| WARRANTY                                                    |                               |
| Warranty - Domestic Use (Years)                             | 15                            |
| Spare Parts & Labour (Years)                                | 1                             |
| Please refer to Warranty Page for full Terms and Conditions |                               |







Dimensions are nominal measurements only.

## **CLEANING RECOMMENDATIONS:**

We recommend the use of soapy water or approved cleaners. This product should not be cleaned with abrasive materials. Damage caused by any improper treatment is not covered by the product warranty. Refer to Warranty Conditions