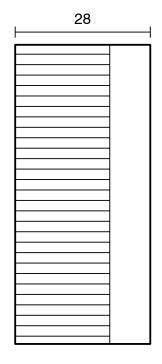

| DR Brass                     |
| Recommended Pressure Range                                  | 150 - 500 kPa as per AS3500  |
| Max Continuous Working Temperature (deg C)                  | 65                           |
| Min Continuous Working Temperature (deg C)                  | 5                            |
| Hot Water Unit Suitability                                  | Storage Tank;Continuous Flow |
| WARRANTY                                                    |                              |
| Warranty - Domestic Use (Years)                             | 15                           |
| Spare Parts & Labour (Years)                                | 1                            |
| Please refer to Warranty Page for full Terms and Conditions |                              |







Dimensions are nominal measurements only.

## **CLEANING RECOMMENDATIONS:**

We recommend the use of soapy water or approved cleaners. This product should not be cleaned with abrasive materials. Damage caused by any improper treatment is not covered by the product warranty. Refer to Warranty Conditions