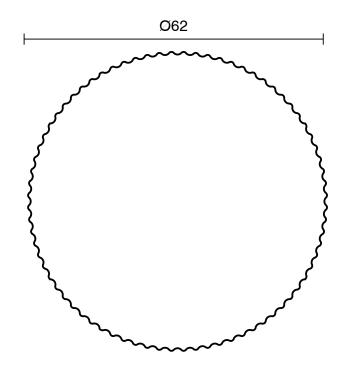

| DR Brass                     |
| Recommended Pressure Range                                  | 150 - 500 kPa as per AS3500  |
| Max Continuous Working Temperature (deg C)                  | 65                           |
| Min Continuous Working Temperature (deg C)                  | 5                            |
| Hot Water Unit Suitability                                  | Storage Tank;Continuous Flow |
| WARRANTY                                                    |                              |
| Warranty - Domestic Use (Years)                             | 15                           |
| Spare Parts & Labour (Years)                                | 1                            |
| Please refer to Warranty Page for full Terms and Conditions |                              |







Dimensions are nominal measurements only.

## **CLEANING RECOMMENDATIONS:**

We recommend the use of soapy water or approved cleaners. This product should not be cleaned with abrasive materials. Damage caused by any improper treatment is not covered by the product warranty. Refer to Warranty Conditions