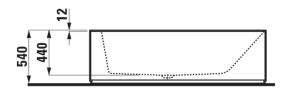

## LAUFEN Kartell Freestanding Bath Solid Surface 1760mm x 760mm White

9504631

| SPECIFICATIONS                                              |                              |
|-------------------------------------------------------------|------------------------------|
| Recommended Use                                             | Domestic, Hotel & Commercial |
| Material                                                    | Sentec Solid Surface         |
| Colour                                                      | White                        |
| Capacity                                                    | 250 ltr                      |
| Weight                                                      | 127 kg                       |
| Overflow Configuration                                      | Overflow                     |
| Plug & Waste                                                | Included                     |
| WARRANTY                                                    |                              |
| Warranty - Domestic Use                                     | 15 Years                     |
| Spare Parts & Labour                                        | 12 Months                    |
| Please refer to Warranty Page for full Terms and Conditions |                              |

Dimensions are nominal measurements only.