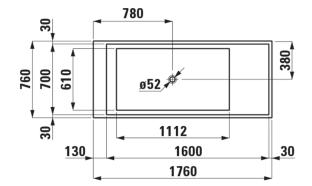

## LAUFEN Kartell Freestanding Bath Solid Surface 1760mm x 760mm White

9504631

| SPECIFICATIONS                                              |                              |
|-------------------------------------------------------------|------------------------------|
| Recommended Use                                             | Domestic, Hotel & Commercial |
| Material                                                    | Sentec Solid Surface         |
| Colour                                                      | White                        |
| Capacity                                                    | 250 ltr                      |
| Weight                                                      | 127 kg                       |
| Overflow Configuration                                      | Overflow                     |
| Plug & Waste                                                | Included                     |
| WARRANTY                                                    |                              |
| Warranty - Domestic Use                                     | 15 Years                     |
| Spare Parts & Labour                                        | 12 Months                    |
| Please refer to Warranty Page for full Terms and Conditions |                              |

Dimensions are nominal measurements only.