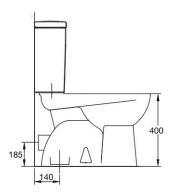

## **Studio Close Coupled Toilet Suite Square Tank (4 star)**

| SPECIFICATIONS       |                                                                         |
|----------------------|-------------------------------------------------------------------------|
| Recommended Use      | Domestic, Hotel & Commercial                                            |
| Material             | Pan: Vitreous China<br>Cistern: Vitreous China<br>Seat: Polypropylene   |
| Colour               | White                                                                   |
| Weight               | S trap pan: 19kg<br>P trap pan: 18kg                                    |
|                      | Cistern: 12kg                                                           |
| Water Inlet Position | Bottom inlet right hand side only                                       |
| Inlet Valve          | Recommended maximum working pressure 500kpa                             |
| Bowl configuration   | S trap or P trap                                                        |
| Rim configuration    | Open rim                                                                |
| Seat                 | Soft close quick release seat                                           |
| Cistern fixing       | Bolted directly to pan                                                  |
| Pan fixing           | Screwed to the floor using brackets (supplied) and bedded with silicone |
| WARRANTY             |                                                                         |
| Spare Parts & Labour | 12 Months                                                               |