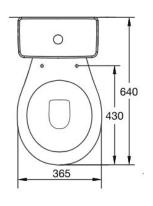

## **Studio Close Coupled Toilet Suite Square Tank (4 star)**

| SPECIFICATIONS       |                                                                         |
|----------------------|-------------------------------------------------------------------------|
| Recommended Use      | Domestic, Hotel & Commercial                                            |
| Material             | Pan: Vitreous China<br>Cistern: Vitreous China<br>Seat: Polypropylene   |
| Colour               | White                                                                   |
| Weight               | S trap pan: 19kg<br>P trap pan: 18kg                                    |
|                      | Cistern: 12kg                                                           |
| Water Inlet Position | Bottom inlet right hand side only                                       |
| Inlet Valve          | Recommended maximum working pressure 500kpa                             |
| Bowl configuration   | S trap or P trap                                                        |
| Rim configuration    | Open rim                                                                |
| Seat                 | Soft close quick release seat                                           |
| Cistern fixing       | Bolted directly to pan                                                  |
| Pan fixing           | Screwed to the floor using brackets (supplied) and bedded with silicone |
| WARRANTY             |                                                                         |
| Spare Parts & Labour | 12 Months                                                               |