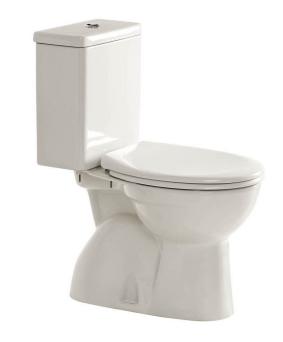

## **Studio Close Coupled Toilet Suite Square Tank (4 star)**

| SPECIFICATIONS       |                                                                         |
|----------------------|-------------------------------------------------------------------------|
| Recommended Use      | Domestic, Hotel & Commercial                                            |
| Material             | Pan: Vitreous China<br>Cistern: Vitreous China<br>Seat: Polypropylene   |
| Colour               | White                                                                   |
| Weight               | S trap pan: 19kg<br>P trap pan: 18kg                                    |
|                      | Cistern: 12kg                                                           |
| Water Inlet Position | Bottom inlet right hand side only                                       |
| Inlet Valve          | Recommended maximum working pressure 500kpa                             |
| Bowl configuration   | S trap or P trap                                                        |
| Rim configuration    | Open rim                                                                |
| Seat                 | Soft close quick release seat                                           |
| Cistern fixing       | Bolted directly to pan                                                  |
| Pan fixing           | Screwed to the floor using brackets (supplied) and bedded with silicone |
| WARRANTY             |                                                                         |
| Spare Parts & Labour | 12 Months                                                               |