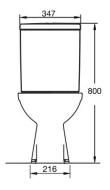

## **Studio Close Coupled Toilet Suite Square Tank (4 star)**

| SPECIFICATIONS       |                                                                         |
|----------------------|-------------------------------------------------------------------------|
| Recommended Use      | Domestic, Hotel & Commercial                                            |
| Material             | Pan: Vitreous China<br>Cistern: Vitreous China<br>Seat: Polypropylene   |
| Colour               | White                                                                   |
| Weight               | S trap pan: 19kg<br>P trap pan: 18kg                                    |
|                      | Cistern: 12kg                                                           |
| Water Inlet Position | Bottom inlet right hand side only                                       |
| Inlet Valve          | Recommended maximum working pressure 500kpa                             |
| Bowl configuration   | S trap or P trap                                                        |
| Rim configuration    | Open rim                                                                |
| Seat                 | Soft close quick release seat                                           |
| Cistern fixing       | Bolted directly to pan                                                  |
| Pan fixing           | Screwed to the floor using brackets (supplied) and bedded with silicone |
| WARRANTY             |                                                                         |
| Spare Parts & Labour | 12 Months                                                               |