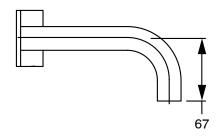

| DR Brass                     |
| Recommended Pressure Range                                  | 150 - 500 kPa as per AS3500  |
| Max Continuous Working Temperature (deg C)                  | 65                           |
| Min Continuous Working Temperature (deg C)                  | 5                            |
| Hot Water Unit Suitability                                  | Storage Tank;Continuous Flow |
| WARRANTY                                                    |                              |
| Warranty - Domestic Use (Years)                             | 15                           |
| Spare Parts & Labour (Years)                                | 1                            |
| Please refer to Warranty Page for full Terms and Conditions |                              |













Dimensions are nominal measurements only.

## **CLEANING RECOMMENDATIONS:**

We recommend the use of soapy water or approved cleaners. This product should not be cleaned with abrasive materials. Damage caused by any improper treatment is not covered by the product warranty. Refer to Warranty Conditions