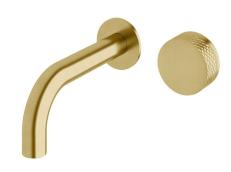

## Milli Pure Progressive Wall Basin Mixer Tap System 160mm with Diamond Textured Handle PVD Brushed Gold (3 Star) 9510855

| SPECIFICATIONS                                              |                              |
|-------------------------------------------------------------|------------------------------|
| Recommended Use                                             | Domestic;Hotel;Commercial    |
| Colour Finish                                               | Brushed Gold                 |
| Primary Material                                            | DR Brass                     |
| Recommended Pressure Range                                  | 150 - 500 kPa as per AS3500  |
| Max Continuous Working Temperature (deg C)                  | 65                           |
| Min Continuous Working Temperature (deg C)                  | 5                            |
| Hot Water Unit Suitability                                  | Storage Tank;Continuous Flow |
| WARRANTY                                                    |                              |
| Warranty - Domestic Use (Years)                             | 15                           |
| Spare Parts & Labour (Years)                                | 1                            |
| Please refer to Warranty Page for full Terms and Conditions |                              |