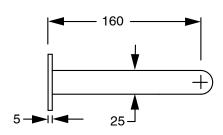

| DR Brass                     |
| Recommended Pressure Range                                  | 150 - 500 kPa as per AS3500  |
| Max Continuous Working Temperature (deg C)                  | 65                           |
| Min Continuous Working Temperature (deg C)                  | 5                            |
| Hot Water Unit Suitability                                  | Storage Tank;Continuous Flow |
| WARRANTY                                                    |                              |
| Warranty - Domestic Use (Years)                             | 15                           |
| Spare Parts & Labour (Years)                                | 1                            |
| Please refer to Warranty Page for full Terms and Conditions |                              |













Dimensions are nominal measurements only.

## **CLEANING RECOMMENDATIONS:**

We recommend the use of soapy water or approved cleaners. This product should not be cleaned with abrasive materials. Damage caused by any improper treatment is not covered by the product warranty. Refer to Warranty Conditions