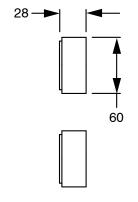

| DR Brass                     |
| Recommended Pressure Range                                  | 150 - 500 kPa as per AS3500  |
| Max Continuous Working Temperature (deg C)                  | 65                           |
| Min Continuous Working Temperature (deg C)                  | 5                            |
| Hot Water Unit Suitability                                  | Storage Tank;Continuous Flow |
| WARRANTY                                                    |                              |
| Warranty - Domestic Use (Years)                             | 15                           |
| Spare Parts & Labour (Years)                                | 1                            |
| Please refer to Warranty Page for full Terms and Conditions |                              |













Dimensions are nominal measurements only.

## **CLEANING RECOMMENDATIONS:**

We recommend the use of soapy water or approved cleaners. This product should not be cleaned with abrasive materials. Damage caused by any improper treatment is not covered by the product warranty. Refer to Warranty Conditions