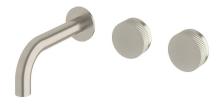

## Milli Pure Wall Basin Hostess System 160mm Right Hand with Linear Textured Handles PVD Brushed Nickel (3 Star) 9511548

| SPECIFICATIONS                                              |                               |
|-------------------------------------------------------------|-------------------------------|
| Recommended Use                                             | Domestic;Hotel;Commercial     |
| Colour Finish                                               | Brushed Nickel                |
| Primary Material                                            | DR Brass                      |
| Recommended Pressure Range                                  | 150 - 500 kPa as per AS3500   |
| Max Continuous Working Temperature (deg C)                  | 65                            |
| Min Continuous Working Temperature (deg C)                  | 5                             |
| Hot Water Unit Suitability                                  | Storage Tank; Continuous Flow |
| WARRANTY                                                    |                               |
| Warranty - Domestic Use (Years)                             | 15                            |
| Spare Parts & Labour (Years)                                | 1                             |
| Please refer to Warranty Page for full Terms and Conditions |                               |