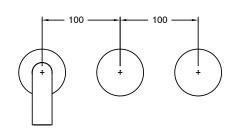

## Milli Pure Wall Basin Hostess System 160mm Right Hand with Linear Textured Handles PVD Brushed Nickel (3 Star) 9511548

| SPECIFICATIONS                                              |                               |
|-------------------------------------------------------------|-------------------------------|
| Recommended Use                                             | Domestic;Hotel;Commercial     |
| Colour Finish                                               | Brushed Nickel                |
| Primary Material                                            | DR Brass                      |
| Recommended Pressure Range                                  | 150 - 500 kPa as per AS3500   |
| Max Continuous Working Temperature (deg C)                  | 65                            |
| Min Continuous Working Temperature (deg C)                  | 5                             |
| Hot Water Unit Suitability                                  | Storage Tank; Continuous Flow |
| WARRANTY                                                    |                               |
| Warranty - Domestic Use (Years)                             | 15                            |
| Spare Parts & Labour (Years)                                | 1                             |
| Please refer to Warranty Page for full Terms and Conditions |                               |

Dimensions are nominal measurements only.