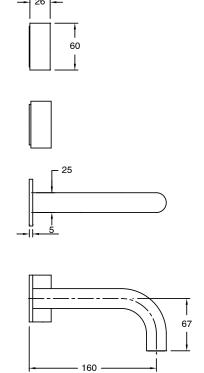

## Milli Pure Wall Basin Hostess System 160mm Right Hand with Linear Textured Handles PVD Brushed Nickel (3 Star) 9511548

| SPECIFICATIONS                                              |                               |
|-------------------------------------------------------------|-------------------------------|
| Recommended Use                                             | Domestic;Hotel;Commercial     |
| Colour Finish                                               | Brushed Nickel                |
| Primary Material                                            | DR Brass                      |
| Recommended Pressure Range                                  | 150 - 500 kPa as per AS3500   |
| Max Continuous Working Temperature (deg C)                  | 65                            |
| Min Continuous Working Temperature (deg C)                  | 5                             |
| Hot Water Unit Suitability                                  | Storage Tank; Continuous Flow |
| WARRANTY                                                    |                               |
| Warranty - Domestic Use (Years)                             | 15                            |
| Spare Parts & Labour (Years)                                | 1                             |
| Please refer to Warranty Page for full Terms and Conditions |                               |

Dimensions are nominal measurements only.