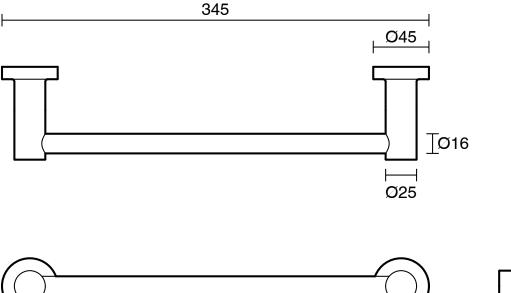

|                           |
|-------------------------------------------------------------|---------------------------|
| Recommended Use                                             | Domestic;Hotel;Commercial |
| Colour Finish                                               | Brushed Smoke Gunmetal    |
| Primary Material                                            | Brass                     |
| WARRANTY                                                    |                           |
| Replacement Only - Domestic Use (Years)                     | 15                        |
| Parts Replacement Only (Years)                              | 15                        |
| Please refer to Warranty Page for full Terms and Conditions |                           |





300



Dimensions are nominal measurements only.

## **CLEANING RECOMMENDATIONS:**

We recommend the use of soapy water or approved cleaners. This product should not be cleaned with abrasive materials. Damage caused by any improper treatment is not covered by the product warranty. Refer to Warranty Conditions

Disclaimer: Products in this specification manual must by regulation be installed by licensed and registered trade people. The manufacturer/distributor reserves the right to vary specifications or delete models from their range without prior notification. Dimensions are nominal measurements only. Dimensions and set-outs listed are correct at time of publication however the manufacturer/distributor takes no responsibility for printing errors.

Published 12/03/2025

To see the comple