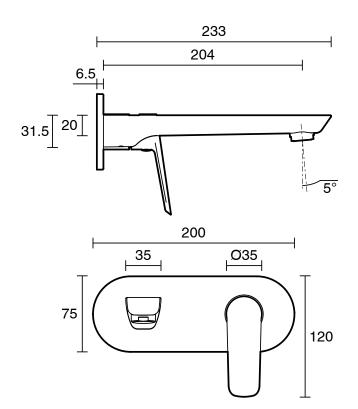

| 150 - 500 kPa                |
| Maximum Continuous Working Temperature                      | 80 deg C                     |
| Suitable for Storage Tank Hot Water                         | Yes                          |
| Suitable for Continuous Flow Hot Water                      | Yes                          |
| Suitable for Gravity Feed Hot Water                         | No                           |
| WARRANTY                                                    |                              |
| Warranty - Domestic Use                                     | 10 Years                     |
| Spare Parts & Labour                                        | 12 Months                    |
| Please refer to Warranty Page for full Terms and Conditions |                              |





Dimensions are nominal measurements only.

## **CLEANING RECOMMENDATIONS:**

We recommend the use of soapy water or approved cleaners. This product should not be cleaned with abrasive materials. Damage caused by any improper treatment is not covered by the product warranty. Refer to Warranty Conditions