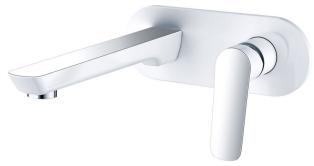

## Mizu Bliss Wall Bath Mixer Tap Set 200mm White / Chrome

## 9506142

| SPECIFICATIONS                                              |                              |
|-------------------------------------------------------------|------------------------------|
| Recommended Use                                             | Domestic, Hotel & Commercial |
| Colour                                                      | White / Chrome               |
| Finish                                                      | Polished                     |
| Material                                                    | DR Brass                     |
| Recommended Pressure Range                                  | 150 - 500 kPa                |
| Maximum Continuous Working Temperature                      | 80 deg C                     |
| Suitable for Storage Tank Hot Water                         | Yes                          |
| Suitable for Continuous Flow Hot Water                      | Yes                          |
| Suitable for Gravity Feed Hot Water                         | No                           |
| WARRANTY                                                    |                              |
| Warranty - Domestic Use                                     | 10 Years                     |
| Spare Parts & Labour                                        | 12 Months                    |
| Please refer to Warranty Page for full Terms and Conditions |                              |