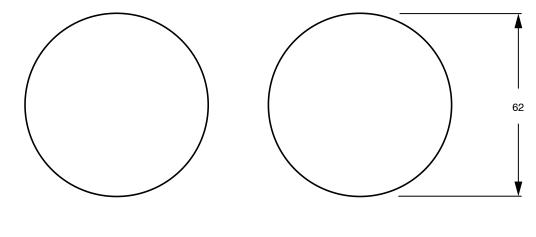

Brass                      |
| Recommended Pressure Range                                  | 150 - 500 kPa as per AS3500   |
| Max Continuous Working Temperature (deg C)                  | 65                            |
| Min Continuous Working Temperature (deg C)                  | 5                             |
| Hot Water Unit Suitability                                  | Storage Tank; Continuous Flow |
| WARRANTY                                                    |                               |
| Warranty - Domestic Use (Years)                             | 15                            |
| Spare Parts & Labour (Years)                                | 1                             |
| Please refer to Warranty Page for full Terms and Conditions |                               |









Dimensions are nominal measurements only.

## **CLEANING RECOMMENDATIONS:**

We recommend the use of soapy water or approved cleaners. This product should not be cleaned with abrasive materials. Damage caused by any improper treatment is not covered by the product warranty. Refer to Warranty Conditions