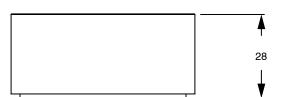

s                      |
| Recommended Pressure Range                                  | 150 - 500 kPa as per AS3500   |
| Max Continuous Working Temperature (deg C)                  | 65                            |
| Min Continuous Working Temperature (deg C)                  | 5                             |
| Hot Water Unit Suitability                                  | Storage Tank; Continuous Flow |
| WARRANTY                                                    |                               |
| Warranty - Domestic Use (Years)                             | 15                            |
| Spare Parts & Labour (Years)                                | 1                             |
| Please refer to Warranty Page for full Terms and Conditions |                               |









Dimensions are nominal measurements only.

## **CLEANING RECOMMENDATIONS:**

We recommend the use of soapy water or approved cleaners. This product should not be cleaned with abrasive materials. Damage caused by any improper treatment is not covered by the product warranty. Refer to Warranty Conditions