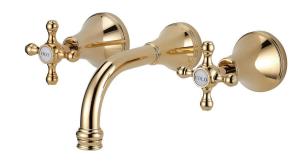

| 150 - 500 kPa                |
| Maximum Continuous Working Temperature                      | 80 deg C                     |
| Suitable for Storage Tank Hot Water                         | Yes                          |
| Suitable for Continuous Flow Hot Water                      | Yes                          |
| Suitable for Gravity Feed Hot Water                         | No                           |
| WARRANTY                                                    |                              |
| Warranty - Domestic Use                                     | 10 Years                     |
| Spare Parts & Labour                                        | 12 Months                    |
| Please refer to Warranty Page for full Terms and Conditions |                              |







Dimensions are nominal measurements only.

## **CLEANING RECOMMENDATIONS:**

We recommend the use of soapy water or approved cleaners. This product should not be cleaned with abrasive materials. Damage caused by any improper treatment is not covered by the product warranty. Refer to Warranty Conditions