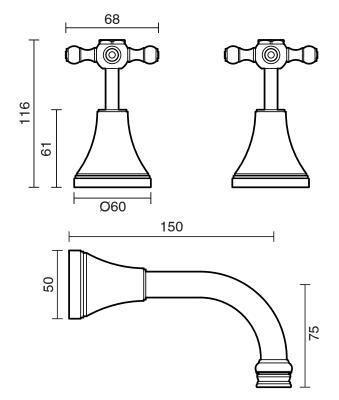

| 150 - 500 kPa                |
| Maximum Continuous Working Temperature                      | 80 deg C                     |
| Suitable for Storage Tank Hot Water                         | Yes                          |
| Suitable for Continuous Flow Hot Water                      | Yes                          |
| Suitable for Gravity Feed Hot Water                         | No                           |
| WARRANTY                                                    |                              |
| Warranty - Domestic Use                                     | 10 Years                     |
| Spare Parts & Labour                                        | 12 Months                    |
| Please refer to Warranty Page for full Terms and Conditions |                              |







Dimensions are nominal measurements only.

## **CLEANING RECOMMENDATIONS:**

We recommend the use of soapy water or approved cleaners. This product should not be cleaned with abrasive materials. Damage caused by any improper treatment is not covered by the product warranty. Refer to Warranty Conditions