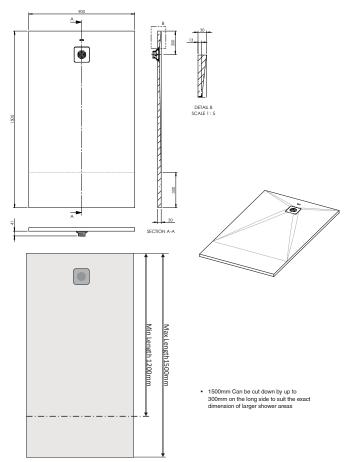

|
| Waste Type                                                  | Stainless Steel Powder Coated<br>Matching 50mm Waste Outlet |
| Weight                                                      | 45 kg                                                       |
| WARRANTY                                                    |                                                             |
| Warranty - Domestic Use                                     | 15 Years                                                    |
| Spare Parts & Labour                                        | 12 Months                                                   |
| Please refer to Warranty Page for full Terms and Conditions |                                                             |





Dimensions are nominal measurements only.

## **CLEANING RECOMMENDATIONS:**

We recommend the use of soapy water or approved cleaners. This product should not be cleaned with abrasive materials. Damage caused by any improper treatment is not covered by the product warranty. Refer to Warranty Conditions