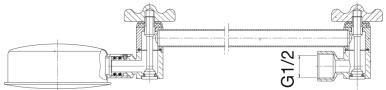

| DR Brass                     |
| Recommended Pressure Range                                  | 150 - 500 kPa as per AS3500  |
| Max Continuous Working Temperature (deg C)                  | 80                           |
| Min Continuous Working Temperature (deg C)                  | 5                            |
| Hot Water Unit Suitability                                  | Storage Tank;Continuous Flow |
| WARRANTY                                                    |                              |
| Warranty - Domestic Use (Years)                             | 10                           |
| Spare Parts & Labour (Years)                                | 1                            |
| Please refer to Warranty Page for full Terms and Conditions |                              |













reec

Ø68

# 39

## Dimensions are nominal measurements only.

## **CLEANING RECOMMENDATIONS:**

We recommend the use of soapy water or approved cleaners. This product should not be cleaned with abrasive materials. Damage caused by any improper treatment is not covered by the product warranty. Refer to Warranty Conditions

 $\infty$ 

Disclaimer: Products in this specification manual must by regulation be installed by licensed and registered trade people. The manufacturer/distributor reserves the right to vary specifications or delete models from their range without prior notification. Dimensions are nominal measurements only. Dimensions and set-outs listed are correct at time of publication however the manufacturer/distributor takes no responsibility for printing errors.

Publis