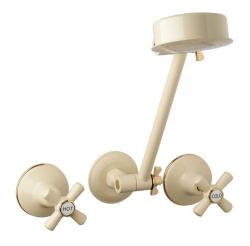

# Posh Bristol Shower Set Ivory / Gold (3 Star)

## 2205926

| Recommended Use                                             | Domestic;Hotel;Commercial    |
|-------------------------------------------------------------|------------------------------|
| Colour Finish                                               | Ivory;Gold                   |
| Primary Material                                            | DR Brass                     |
| Recommended Pressure Range                                  | 150 - 500 kPa as per AS3500  |
| Max Continuous Working Temperature (deg C)                  | 80                           |
| Min Continuous Working Temperature (deg C)                  | 5                            |
| Hot Water Unit Suitability                                  | Storage Tank;Continuous Flow |
| WARRANTY                                                    |                              |
| Warranty - Domestic Use (Years)                             | 10                           |
| Spare Parts & Labour (Years)                                | 1                            |
| Please refer to Warranty Page for full Terms and Conditions |                              |