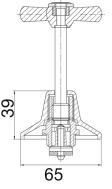

| DR Brass                     |
| Recommended Pressure Range                                  | 150 - 500 kPa as per AS3500  |
| Max Continuous Working Temperature (deg C)                  | 80                           |
| Min Continuous Working Temperature (deg C)                  | 5                            |
| Hot Water Unit Suitability                                  | Storage Tank;Continuous Flow |
| WARRANTY                                                    |                              |
| Warranty - Domestic Use (Years)                             | 10                           |
| Spare Parts & Labour (Years)                                | 1                            |
| Please refer to Warranty Page for full Terms and Conditions |                              |













reec

Ø68

# 39

## Dimensions are nominal measurements only.

## **CLEANING RECOMMENDATIONS:**

We recommend the use of soapy water or approved cleaners. This product should not be cleaned with abrasive materials. Damage caused by any improper treatment is not covered by the product warranty. Refer to Warranty Conditions

 $\infty$ 

Disclaimer: Products in this specification manual must by regulation be installed by licensed and registered trade people. The manufacturer/distributor reserves the right to vary specifications or delete models from their range without prior notification. Dimensions are nominal measurements only. Dimensions and set-outs listed are correct at time of publication however the manufacturer/distributor takes no responsibility for printing errors.

Publishe