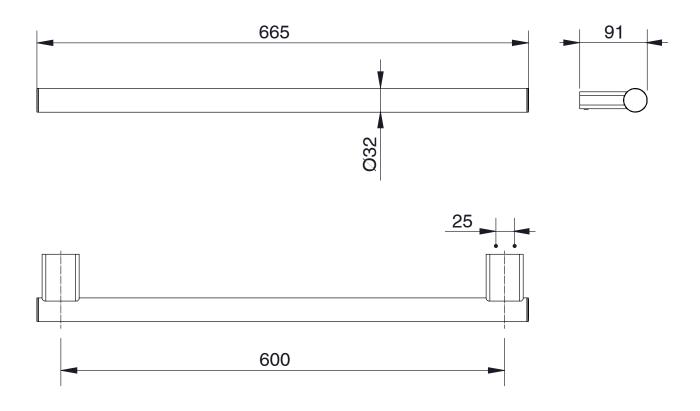

## Mizu Drift Assisted Living Straight Grab Rail 600mm Brushed Nickel

Note: The Mizu Drift Assisted Living range is not intended for installation in AS 1428 spaces. Consult with a Reece showroom representative for any AS 1428 requirements.

Dimensions are nominal measurements only.