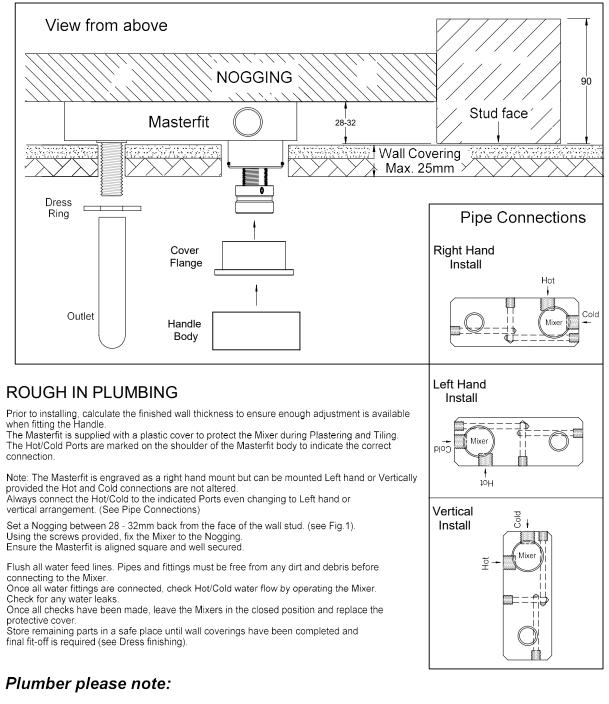

## Milli Pure Progressive Bath Mixer System

Tapware is to be installed by a Licensed Plumber in accordance with AS/NZS 3500:2003

Recommended working water pressure 300 - 500 Kpa. Maximum water temperature is 65 deg.C.