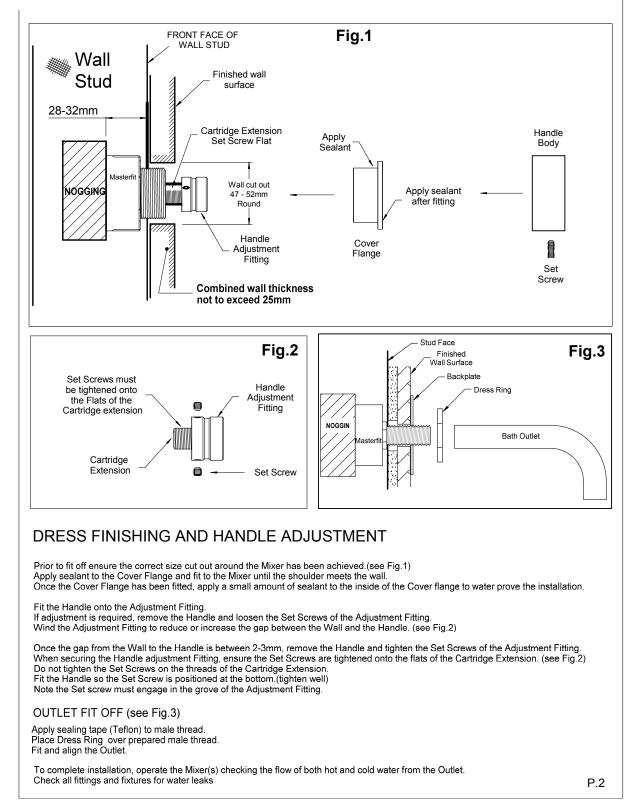

## Milli Pure Progressive Bath Mixer System

Tapware is to be installed by a Licensed Plumber in accordance with AS/NZS 3500:2003

Recommended working water pressure 300 - 500 Kpa. Maximum water temperature is 65 deg.C.