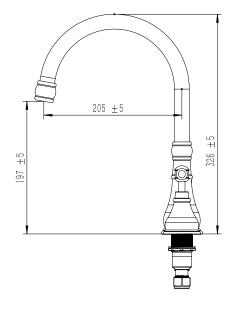

|
| Max Continuous Working Temperature                          | 80 deg C                       |
| Suitable for Storage Tank Hot Water                         | Yes                            |
| Suitable for Continuous Flow Hot Water                      | Yes                            |
| Suitable for Gravity Feed Hot Water                         | No                             |
| WARRANTY                                                    |                                |
| Warranty - Domestic Use                                     | 15 Years                       |
| Spare Parts & Labour                                        | 12 Months                      |
| Please refer to Warranty Page for full Terms and Conditions |                                |









Dimensions are nominal measurements only.

## **CLEANING RECOMMENDATIONS:**

We recommend the use of soapy water or approved cleaners. This product should not be cleaned with abrasive materials. Damage caused by any improper treatment is not covered by the product warranty. Refer to Warranty Conditions