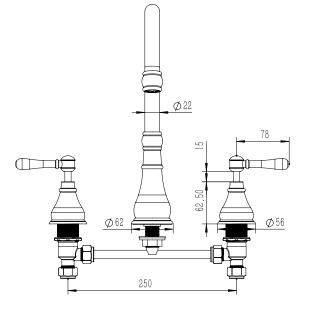

|
| Max Continuous Working Temperature                          | 80 deg C                       |
| Suitable for Storage Tank Hot Water                         | Yes                            |
| Suitable for Continuous Flow Hot Water                      | Yes                            |
| Suitable for Gravity Feed Hot Water                         | No                             |
| WARRANTY                                                    |                                |
| Warranty - Domestic Use                                     | 15 Years                       |
| Spare Parts & Labour                                        | 12 Months                      |
| Please refer to Warranty Page for full Terms and Conditions |                                |









Dimensions are nominal measurements only.

## **CLEANING RECOMMENDATIONS:**

We recommend the use of soapy water or approved cleaners. This product should not be cleaned with abrasive materials. Damage caused by any improper treatment is not covered by the product warranty. Refer to Warranty Conditions