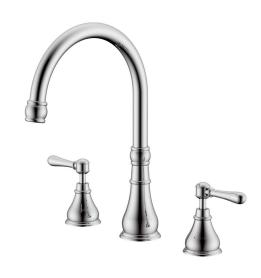

## Milli Voir Hob Kitchen / Spa Set Lever Handle Chrome (4 Star)

## 2265303

| SPECIFICATIONS                                              |                                |
|-------------------------------------------------------------|--------------------------------|
| Recommended Use                                             | Domestic, hotel and commercial |
| Colour                                                      | Chrome                         |
| Material                                                    | DR Brass                       |
| Recommended Pressure Range                                  | 150 - 500 kPa                  |
| Max Continuous Working Pressure                             | 500 kPa                        |
| Max Continuous Working Temperature                          | 80 deg C                       |
| Suitable for Storage Tank Hot Water                         | Yes                            |
| Suitable for Continuous Flow Hot Water                      | Yes                            |
| Suitable for Gravity Feed Hot Water                         | No                             |
| WARRANTY                                                    |                                |
| Warranty - Domestic Use                                     | 15 Years                       |
| Spare Parts & Labour                                        | 12 Months                      |
| Please refer to Warranty Page for full Terms and Conditions |                                |