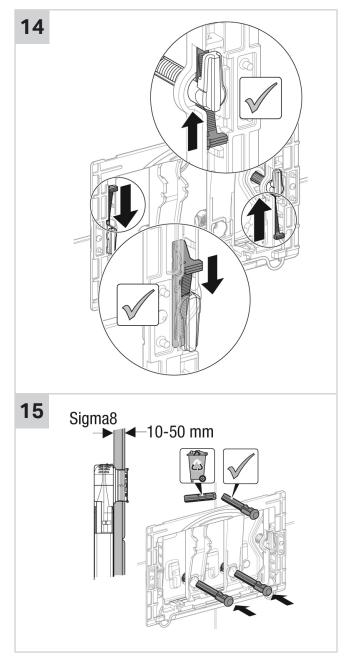

CTIONS**

You have selected a Geberit product with a high-grade surface. Please follow the cleaning instructions so that your Geberit product will give you many years of pleasure.

Never use aggressive cleaners that contain chlorine, are acidic, abrasive or corrosive. Only use water and a mild cleaning agent.

- 1. Clean the unit with a soft cloth soaked in water.
- 2. Dry with a soft cloth.

Damage caused by any improper treatment is not covered by the product warranty. Refer to warranty Conditions.





## ■ GEBERIT SIGMA50 MECHANICAL BUTTON/ACCESS PLATE

## **INSTALLATION INSTRUCTIONS**



















## ■ GEBERIT SIGMA50 MECHANICAL BUTTON/ACCESS PLATE

## **INSTALLATION INSTRUCTIONS**











## ■ GEBERIT SIGMA50 MECHANICAL BUTTON/ACCESS PLATE

## **INSTALLATION INSTRUCTIONS**