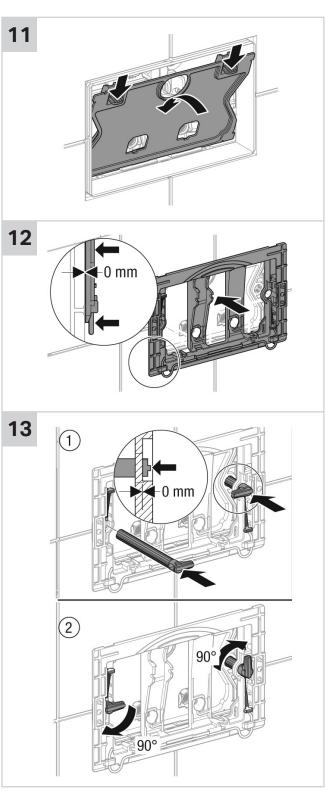

ete GEBERIT range go to www.reece.com.au/bathrooms



1811569











#### **CLEANING INSTRUCTIONS**

You have selected a Geberit product with a high-grade surface. Please follow the cleaning instructions so that your Geberit product will give you many years of pleasure.

Never use aggressive cleaners that contain chlorine, are acidic, abrasive or corrosive. Only use water and a mild cleaning agent.

- 1. Clean the unit with a soft cloth soaked in water.
- 2. Dry with a soft cloth.

Damage caused by any improper treatment is not covered by the product warranty. Refer to warranty Conditions.





## ■ GEBERIT SIGMA50 MECHANICAL BUTTON/ACCESS PLATE

## **INSTALLATION INSTRUCTIONS**



















## ■ GEBERIT SIGMA50 MECHANICAL BUTTON/ACCESS PLATE

## **INSTALLATION INSTRUCTIONS**











## ■ GEBERIT SIGMA50 MECHANICAL BUTTON/ACCESS PLATE

## **INSTALLATION INSTRUCTIONS**