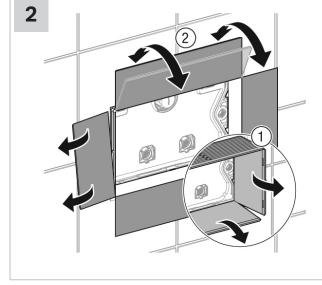

|
|                     |                                        |



To see the complete GEBERIT range go to www.reece.com.au/bathrooms



1811569











#### **CLEANING INSTRUCTIONS**

You have selected a Geberit product with a high-grade surface. Please follow the cleaning instructions so that your Geberit product will give you many years of pleasure.

Never use aggressive cleaners that contain chlorine, are acidic, abrasive or corrosive. Only use water and a mild cleaning agent.

- 1. Clean the unit with a soft cloth soaked in water.
- 2. Dry with a soft cloth.

Damage caused by any improper treatment is not covered by the product warranty. Refer to warranty Conditions.





## ■ GEBERIT SIGMA50 MECHANICAL BUTTON/ACCESS PLATE

## **INSTALLATION INSTRUCTIONS**



















## ■ GEBERIT SIGMA50 MECHANICAL BUTTON/ACCESS PLATE

## **INSTALLATION INSTRUCTIONS**











## ■ GEBERIT SIGMA50 MECHANICAL BUTTON/ACCESS PLATE

## **INSTALLATION INSTRUCTIONS**