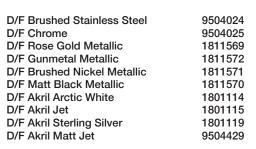

#### Mechanical Front press Service through the button

| SPECIFICATIONS      |                                        |
|---------------------|----------------------------------------|
| Recommended use     | Domestic, hotel and commercial         |
| Material            | Metal                                  |
| Colour Availability | Refer below for colour variations      |
| Application         | Dual-flush Access Plate                |
| Compatibility       | All Sigma Mechanical Cisterns          |
| Operation           | Mechanical Front press                 |
| Actuation Force     | < 20N                                  |
| Spare Parts         | Guarantee of availability for 25 years |
| Technical Support   | 1800 Geberit                           |
|                     |                                        |