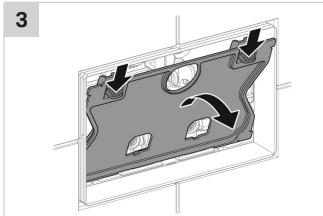

|
|                     |                                        |



To see the complete GEBERIT range go to www.reece.com.au/bathrooms



1811569











#### **CLEANING INSTRUCTIONS**

You have selected a Geberit product with a high-grade surface. Please follow the cleaning instructions so that your Geberit product will give you many years of pleasure.

Never use aggressive cleaners that contain chlorine, are acidic, abrasive or corrosive. Only use water and a mild cleaning agent.

- 1. Clean the unit with a soft cloth soaked in water.
- 2. Dry with a soft cloth.

Damage caused by any improper treatment is not covered by the product warranty. Refer to warranty Conditions.





## ■ GEBERIT SIGMA50 MECHANICAL BUTTON/ACCESS PLATE

## **INSTALLATION INSTRUCTIONS**



















## ■ GEBERIT SIGMA50 MECHANICAL BUTTON/ACCESS PLATE

## **INSTALLATION INSTRUCTIONS**











## ■ GEBERIT SIGMA50 MECHANICAL BUTTON/ACCESS PLATE

## **INSTALLATION INSTRUCTIONS**