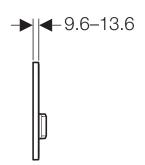

# SIGMA50 MECHANICAL BUTTON/ACCESS PLATE

Dimensions are nominal measurements only.

#### Mechanical Front press Service through the button

| SPECIFICATIONS      |                                        |
|---------------------|----------------------------------------|
| Recommended use     | Domestic, hotel and commercial         |
| Material            | Metal                                  |
| Colour Availability | Refer below for colour variations      |
| Application         | Dual-flush Access Plate                |
| Compatibility       | All Sigma Mechanical Cisterns          |
| Operation           | Mechanical Front press                 |
| Actuation Force     | < 20N                                  |
| Spare Parts         | Guarantee of availability for 25 years |
| Technical Support   | 1800 Geberit                           |
|                     |                                        |