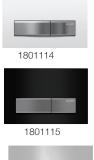

#### Mechanical Front press Service through the button

| SPECIFICATIONS      |                                        |
|---------------------|----------------------------------------|
| Recommended use     | Domestic, hotel and commercial         |
| Material            | Metal                                  |
| Colour Availability | Refer below for colour variations      |
| Application         | Dual-flush Access Plate                |
| Compatibility       | All Sigma Mechanical Cisterns          |
| Operation           | Mechanical Front press                 |
| Actuation Force     | < 20N                                  |
| Spare Parts         | Guarantee of availability for 25 years |
| Technical Support   | 1800 Geberit                           |
|                     |                                        |