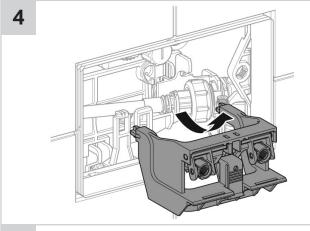

|
|                     |                                        |



To see the complete GEBERIT range go to www.reece.com.au/bathrooms



1811569











#### **CLEANING INSTRUCTIONS**

You have selected a Geberit product with a high-grade surface. Please follow the cleaning instructions so that your Geberit product will give you many years of pleasure.

Never use aggressive cleaners that contain chlorine, are acidic, abrasive or corrosive. Only use water and a mild cleaning agent.

- 1. Clean the unit with a soft cloth soaked in water.
- 2. Dry with a soft cloth.

Damage caused by any improper treatment is not covered by the product warranty. Refer to warranty Conditions.





## ■ GEBERIT SIGMA50 MECHANICAL BUTTON/ACCESS PLATE

## **INSTALLATION INSTRUCTIONS**



















## ■ GEBERIT SIGMA50 MECHANICAL BUTTON/ACCESS PLATE

## **INSTALLATION INSTRUCTIONS**











## ■ GEBERIT SIGMA50 MECHANICAL BUTTON/ACCESS PLATE

## **INSTALLATION INSTRUCTIONS**