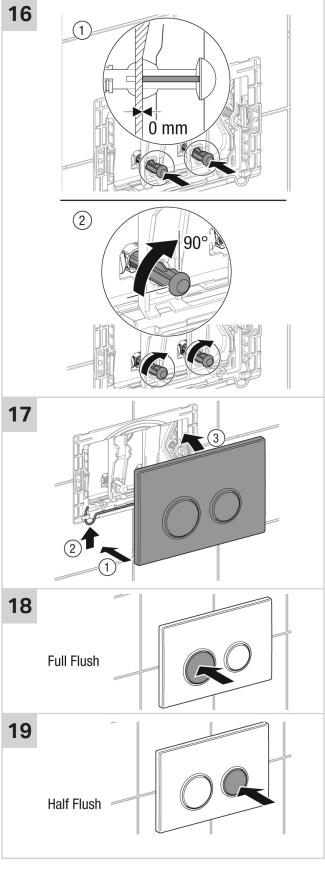

IONS**

You have selected a Geberit product with a high-grade surface. Please follow the cleaning instructions so that your Geberit product will give you many years of pleasure.

Never use aggressive cleaners that contain chlorine, are acidic, abrasive or corrosive. Only use water and a mild cleaning agent.

- 1. Clean the unit with a soft cloth soaked in water.
- 2. Dry with a soft cloth.

Damage caused by any improper treatment is not covered by the product warranty. Refer to warranty Conditions.





## ■ GEBERIT SIGMA50 MECHANICAL BUTTON/ACCESS PLATE

## **INSTALLATION INSTRUCTIONS**



















## ■ GEBERIT SIGMA50 MECHANICAL BUTTON/ACCESS PLATE

## **INSTALLATION INSTRUCTIONS**











## ■ GEBERIT SIGMA50 MECHANICAL BUTTON/ACCESS PLATE

## **INSTALLATION INSTRUCTIONS**