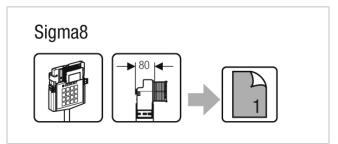

|
|                     |                                        |



To see the complete GEBERIT range go to www.reece.com.au/bathrooms



1811569











#### **CLEANING INSTRUCTIONS**

You have selected a Geberit product with a high-grade surface. Please follow the cleaning instructions so that your Geberit product will give you many years of pleasure.

Never use aggressive cleaners that contain chlorine, are acidic, abrasive or corrosive. Only use water and a mild cleaning agent.

- 1. Clean the unit with a soft cloth soaked in water.
- 2. Dry with a soft cloth.

Damage caused by any improper treatment is not covered by the product warranty. Refer to warranty Conditions.





## ■ GEBERIT SIGMA50 MECHANICAL BUTTON/ACCESS PLATE

## **INSTALLATION INSTRUCTIONS**



















## ■ GEBERIT SIGMA50 MECHANICAL BUTTON/ACCESS PLATE

## **INSTALLATION INSTRUCTIONS**











## ■ GEBERIT SIGMA50 MECHANICAL BUTTON/ACCESS PLATE

## **INSTALLATION INSTRUCTIONS**