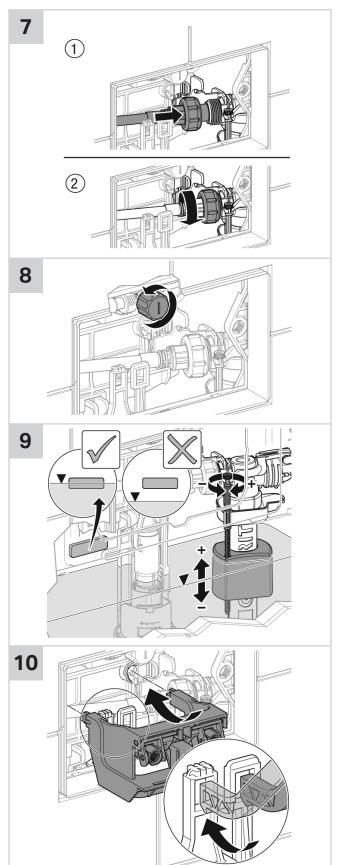

plete GEBERIT range go to www.reece.com.au/bathrooms



1811569











#### **CLEANING INSTRUCTIONS**

You have selected a Geberit product with a high-grade surface. Please follow the cleaning instructions so that your Geberit product will give you many years of pleasure.

Never use aggressive cleaners that contain chlorine, are acidic, abrasive or corrosive. Only use water and a mild cleaning agent.

- 1. Clean the unit with a soft cloth soaked in water.
- 2. Dry with a soft cloth.

Damage caused by any improper treatment is not covered by the product warranty. Refer to warranty Conditions.





## ■ GEBERIT SIGMA50 MECHANICAL BUTTON/ACCESS PLATE

## **INSTALLATION INSTRUCTIONS**



















## ■ GEBERIT SIGMA50 MECHANICAL BUTTON/ACCESS PLATE

## **INSTALLATION INSTRUCTIONS**











## ■ GEBERIT SIGMA50 MECHANICAL BUTTON/ACCESS PLATE

## **INSTALLATION INSTRUCTIONS**