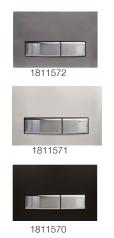

#### Mechanical Front press Service through the button

| SPECIFICATIONS      |                                        |
|---------------------|----------------------------------------|
| Recommended use     | Domestic, hotel and commercial         |
| Material            | Metal                                  |
| Colour Availability | Refer below for colour variations      |
| Application         | Dual-flush Access Plate                |
| Compatibility       | All Sigma Mechanical Cisterns          |
| Operation           | Mechanical Front press                 |
| Actuation Force     | < 20N                                  |
| Spare Parts         | Guarantee of availability for 25 years |
| Technical Support   | 1800 Geberit                           |
|                     |                                        |

To see the complete GEBERIT range go to www.reece.com.au/bathrooms

1811569