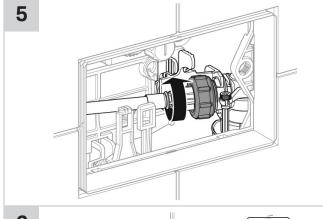

|
|                     |                                        |



To see the complete GEBERIT range go to www.reece.com.au/bathrooms



1811569











#### **CLEANING INSTRUCTIONS**

You have selected a Geberit product with a high-grade surface. Please follow the cleaning instructions so that your Geberit product will give you many years of pleasure.

Never use aggressive cleaners that contain chlorine, are acidic, abrasive or corrosive. Only use water and a mild cleaning agent.

- 1. Clean the unit with a soft cloth soaked in water.
- 2. Dry with a soft cloth.

Damage caused by any improper treatment is not covered by the product warranty. Refer to warranty Conditions.





## ■ GEBERIT SIGMA50 MECHANICAL BUTTON/ACCESS PLATE

## **INSTALLATION INSTRUCTIONS**



















## ■ GEBERIT SIGMA50 MECHANICAL BUTTON/ACCESS PLATE

## **INSTALLATION INSTRUCTIONS**











## ■ GEBERIT SIGMA50 MECHANICAL BUTTON/ACCESS PLATE

## **INSTALLATION INSTRUCTIONS**