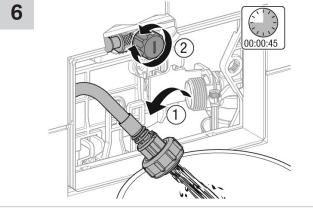

|
|                     |                                        |



To see the complete GEBERIT range go to www.reece.com.au/bathrooms



1811569











#### **CLEANING INSTRUCTIONS**

You have selected a Geberit product with a high-grade surface. Please follow the cleaning instructions so that your Geberit product will give you many years of pleasure.

Never use aggressive cleaners that contain chlorine, are acidic, abrasive or corrosive. Only use water and a mild cleaning agent.

- 1. Clean the unit with a soft cloth soaked in water.
- 2. Dry with a soft cloth.

Damage caused by any improper treatment is not covered by the product warranty. Refer to warranty Conditions.





## ■ GEBERIT SIGMA50 MECHANICAL BUTTON/ACCESS PLATE

## **INSTALLATION INSTRUCTIONS**



















## ■ GEBERIT SIGMA50 MECHANICAL BUTTON/ACCESS PLATE

## **INSTALLATION INSTRUCTIONS**











## ■ GEBERIT SIGMA50 MECHANICAL BUTTON/ACCESS PLATE

## **INSTALLATION INSTRUCTIONS**