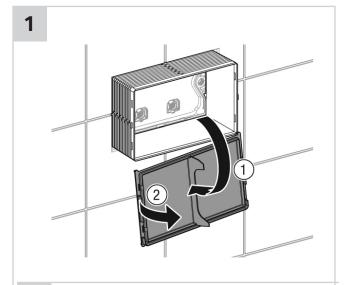

|
|                     |                                        |



To see the complete GEBERIT range go to www.reece.com.au/bathrooms



1811569











#### **CLEANING INSTRUCTIONS**

You have selected a Geberit product with a high-grade surface. Please follow the cleaning instructions so that your Geberit product will give you many years of pleasure.

Never use aggressive cleaners that contain chlorine, are acidic, abrasive or corrosive. Only use water and a mild cleaning agent.

- 1. Clean the unit with a soft cloth soaked in water.
- 2. Dry with a soft cloth.

Damage caused by any improper treatment is not covered by the product warranty. Refer to warranty Conditions.





## ■ GEBERIT SIGMA50 MECHANICAL BUTTON/ACCESS PLATE

## **INSTALLATION INSTRUCTIONS**



















## ■ GEBERIT SIGMA50 MECHANICAL BUTTON/ACCESS PLATE

## **INSTALLATION INSTRUCTIONS**











## ■ GEBERIT SIGMA50 MECHANICAL BUTTON/ACCESS PLATE

## **INSTALLATION INSTRUCTIONS**