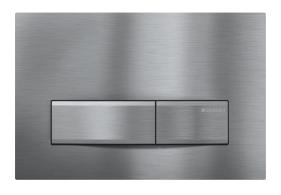

#### Mechanical Front press Service through the button

| SPECIFICATIONS      |                                        |
|---------------------|----------------------------------------|
| Recommended use     | Domestic, hotel and commercial         |
| Material            | Metal                                  |
| Colour Availability | Refer below for colour variations      |
| Application         | Dual-flush Access Plate                |
| Compatibility       | All Sigma Mechanical Cisterns          |
| Operation           | Mechanical Front press                 |
| Actuation Force     | < 20N                                  |
| Spare Parts         | Guarantee of availability for 25 years |
| Technical Support   | 1800 Geberit                           |
|                     |                                        |