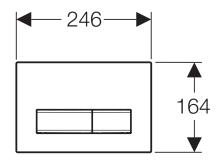

# SIGMA50 MECHANICAL BUTTON/ACCESS PLATE

Dimensions are nominal measurements only.

#### Mechanical Front press Service through the button

| SPECIFICATIONS      |                                        |
|---------------------|----------------------------------------|
| Recommended use     | Domestic, hotel and commercial         |
| Material            | Metal                                  |
| Colour Availability | Refer below for colour variations      |
| Application         | Dual-flush Access Plate                |
| Compatibility       | All Sigma Mechanical Cisterns          |
| Operation           | Mechanical Front press                 |
| Actuation Force     | < 20N                                  |
| Spare Parts         | Guarantee of availability for 25 years |
| Technical Support   | 1800 Geberit                           |
|                     |                                        |