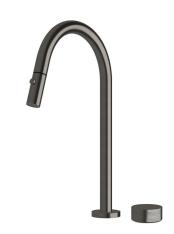

## Milli Pure Progressive Sink Mixer Tap Set with Pull Out Spray and Cirque Textured Handle PVD Brushed Gunmetal (4 Star) 9511814

| SPECIFICATIONS                                              |                              |
|-------------------------------------------------------------|------------------------------|
| Recommended Use                                             | Domestic;Hotel;Commercial    |
| Colour Finish                                               | Brushed Gunmetal             |
| Primary Material                                            | DR Brass                     |
| Recommended Pressure Range                                  | 150 - 500 kPa as per AS3500  |
| Max Continuous Working Temperature (deg C)                  | 65                           |
| Min Continuous Working Temperature (deg C)                  | 5                            |
| Hot Water Unit Suitability                                  | Storage Tank;Continuous Flow |
| WARRANTY                                                    |                              |
| Warranty - Domestic Use (Years)                             | 15                           |
| Spare Parts & Labour (Years)                                | 1                            |
| Please refer to Warranty Page for full Terms and Conditions |                              |