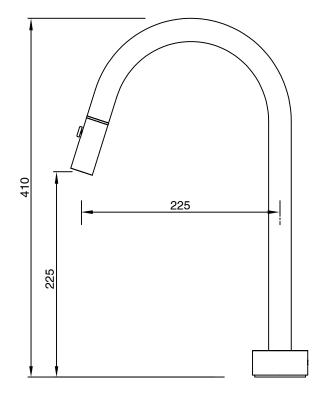

| DR Brass                     |
| Recommended Pressure Range                                  | 150 - 500 kPa as per AS3500  |
| Max Continuous Working Temperature (deg C)                  | 65                           |
| Min Continuous Working Temperature (deg C)                  | 5                            |
| Hot Water Unit Suitability                                  | Storage Tank;Continuous Flow |
| WARRANTY                                                    |                              |
| Warranty - Domestic Use (Years)                             | 15                           |
| Spare Parts & Labour (Years)                                | 1                            |
| Please refer to Warranty Page for full Terms and Conditions |                              |









Dimensions are nominal measurements only.

## **CLEANING RECOMMENDATIONS:**

We recommend the use of soapy water or approved cleaners. This product should not be cleaned with abrasive materials. Damage caused by any improper treatment is not covered by the product warranty. Refer to Warranty Conditions