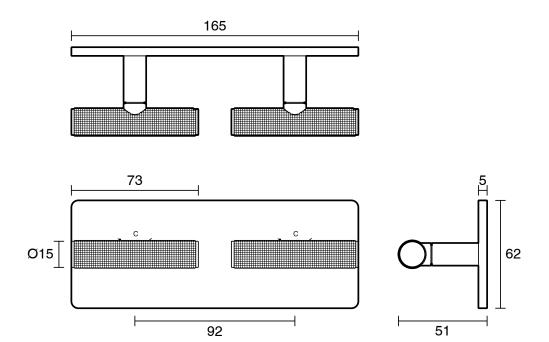

- 500 kPa as per AS3500   |
| Max Continuous Working Pressure (kPa)                       | 500                           |
| Max Continuous Working Temperature (deg C)                  | 75                            |
| Min Continuous Working Temperature (deg C)                  | 5                             |
| Hot Water Unit Suitability                                  | Storage Tank; Continuous Flow |
| WARRANTY                                                    |                               |
| Warranty - Domestic Use (Years)                             | 15                            |
| Spare Parts & Labour (Years)                                | 1                             |
| Please refer to Warranty Page for full Terms and Conditions |                               |





Dimensions are nominal measurements only.

## **CLEANING RECOMMENDATIONS:**

We recommend the use of soapy water or approved cleaners. This product should not be cleaned with abrasive materials. Damage caused by any improper treatment is not covered by the product warranty. Refer to Warranty Conditions