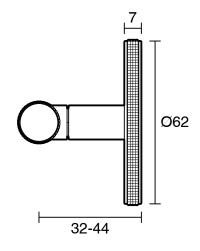

00 kPa as per AS3500   |
| Max Continuous Working Pressure (kPa)                       | 500                           |
| Max Continuous Working Temperature (deg C)                  | 75                            |
| Min Continuous Working Temperature (deg C)                  | 5                             |
| Hot Water Unit Suitability                                  | Storage Tank; Continuous Flow |
| WARRANTY                                                    |                               |
| Warranty - Domestic Use (Years)                             | 15                            |
| Spare Parts & Labour (Years)                                | 1                             |
| Please refer to Warranty Page for full Terms and Conditions |                               |









Dimensions are nominal measurements only.

## **CLEANING RECOMMENDATIONS:**

We recommend the use of soapy water or approved cleaners. This product should not be cleaned with abrasive materials. Damage caused by any improper treatment is not covered by the product warranty. Refer to Warranty Conditions