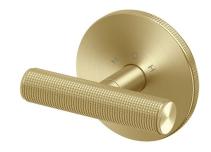

## Milli Etch Progressive Shower Mixer Tap Brushed Gold

## 21783

| SPECIFICATIONS                                              |                               |
|-------------------------------------------------------------|-------------------------------|
| Recommended Use                                             | Domestic;Commercial;Hotel     |
| Colour Finish                                               | Brushed Gold                  |
| Primary Material                                            | Lead Free Brass               |
| Recommended Pressure Range                                  | 150 - 500 kPa as per AS3500   |
| Max Continuous Working Pressure (kPa)                       | 500                           |
| Max Continuous Working Temperature (deg C)                  | 75                            |
| Min Continuous Working Temperature (deg C)                  | 5                             |
| Hot Water Unit Suitability                                  | Storage Tank; Continuous Flow |
| WARRANTY                                                    |                               |
| Warranty - Domestic Use (Years)                             | 15                            |
| Spare Parts & Labour (Years)                                | 1                             |
| Please refer to Warranty Page for full Terms and Conditions |                               |