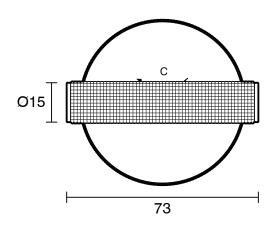

500 kPa as per AS3500   |
| Max Continuous Working Pressure (kPa)                       | 500                           |
| Max Continuous Working Temperature (deg C)                  | 75                            |
| Min Continuous Working Temperature (deg C)                  | 5                             |
| Hot Water Unit Suitability                                  | Storage Tank; Continuous Flow |
| WARRANTY                                                    |                               |
| Warranty - Domestic Use (Years)                             | 15                            |
| Spare Parts & Labour (Years)                                | 1                             |
| Please refer to Warranty Page for full Terms and Conditions |                               |









Dimensions are nominal measurements only.

## **CLEANING RECOMMENDATIONS:**

We recommend the use of soapy water or approved cleaners. This product should not be cleaned with abrasive materials. Damage caused by any improper treatment is not covered by the product warranty. Refer to Warranty Conditions